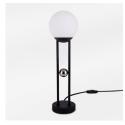

# **MINI CAIDA LIBRE**

#### PRODUCT INFORMATION

Black powder-coated metal floor lamp with polished detail and opaline glass sphere.

Size: D12cm x 41cm.

#### LIGHT SOURCE

2W G9 LED bulb 160lm 3000K. Warm soft light. Voltage 127V.