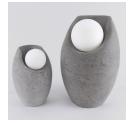

# **PEARL**

Collaboration with Mas Concreto

#### PRODUCT INFORMATION

Concrete table lamps with opaline glass spheres.

Sizes:

Large piece: D24cm x 36cm Small piece: D16cm x 24cm.

#### LIGHT SOURCE

3W G9 LED bulbs 280lm 3000K. Warm soft light. Voltage 127V.

**EXHIBITIONS** 

2023 Zona Maco / Emerging Design.