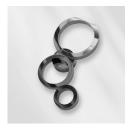

# **RINGS**

#### PRODUCT INFORMATION

Polished stainless steel wall lamp with acrylic diffuser.

Size: 30cmx 3cm x 50cm.

#### LIGHT SOURCE

MLED60 14.4W 505 LED strip. Warm soft light. Voltage 12v, driver included.