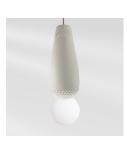

# **ESSE**VERTICAL PENDANT

#### PRODUCT INFORMATION

Lamp veneered with walnut wood and an opaline glass sphere.

Size: 27cm x 20cm x 60cm.

#### LIGHT SOURCE

6W G9 LED bulb 620lm 3000K Dimmable warm soft light. Voltage 127V.