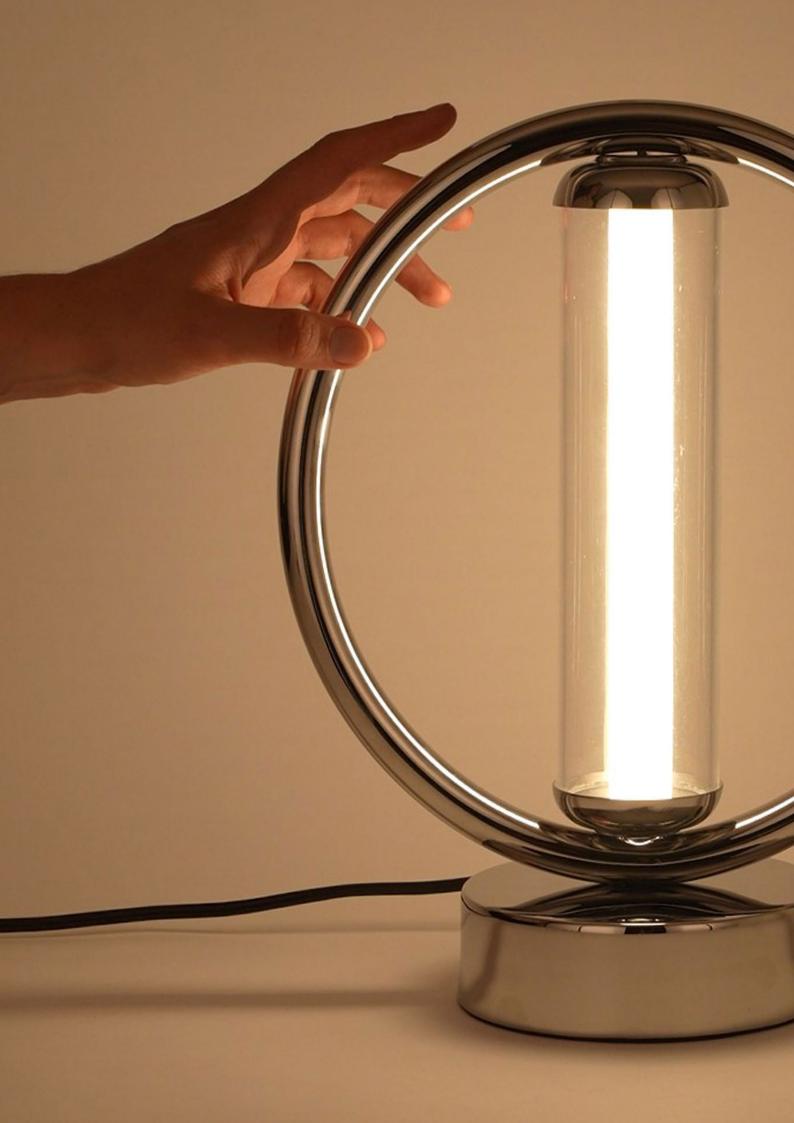

# **NATALIA**

#### PRODUCT INFORMATION

Polished steel table lamp with acrylic, and a silicone tube.

Size: 28cm x 14cm x 31cm.

#### LIGHT SOURCE

LED STRIP MLED-120-28.8-5/BC A 12V Warm soft light 3 tones. Driver included. Touch switch.