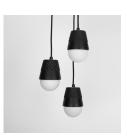

### MACRAME PENDANT 01

Collaboration with Gustavo Pacheco

#### PRODUCT INFORMATION

Ceramic lamp with a metal canopy available in black or white finish and opaline glass spheres.

Size: D18cm, adjustable height.

#### LIGHT SOURCE

X3 bulbs 3W G9 LED 280lm 3000K. Warm soft light. Voltage 127V.