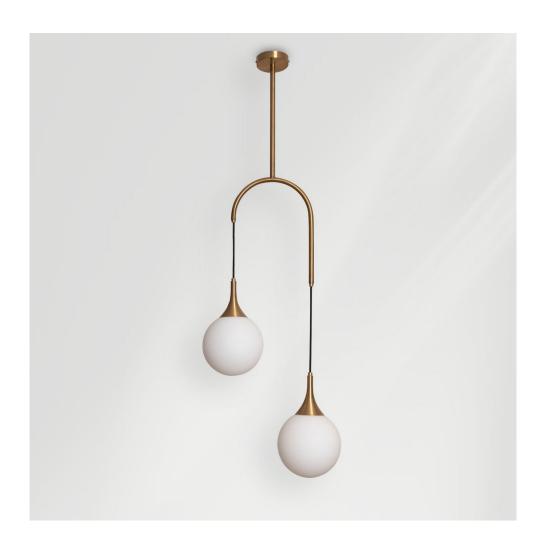

# **DRIPP II**

#### PRODUCT INFORMATION

Powder-coated metal lamp with 2 opaline glass spheres.

Size: 40cm x 18cm x 126cm.

#### LIGHT SOURCE

X2 bulbs 3W G9 LED 280lm 3000K. Dimmable warm soft light. Voltage 127V.