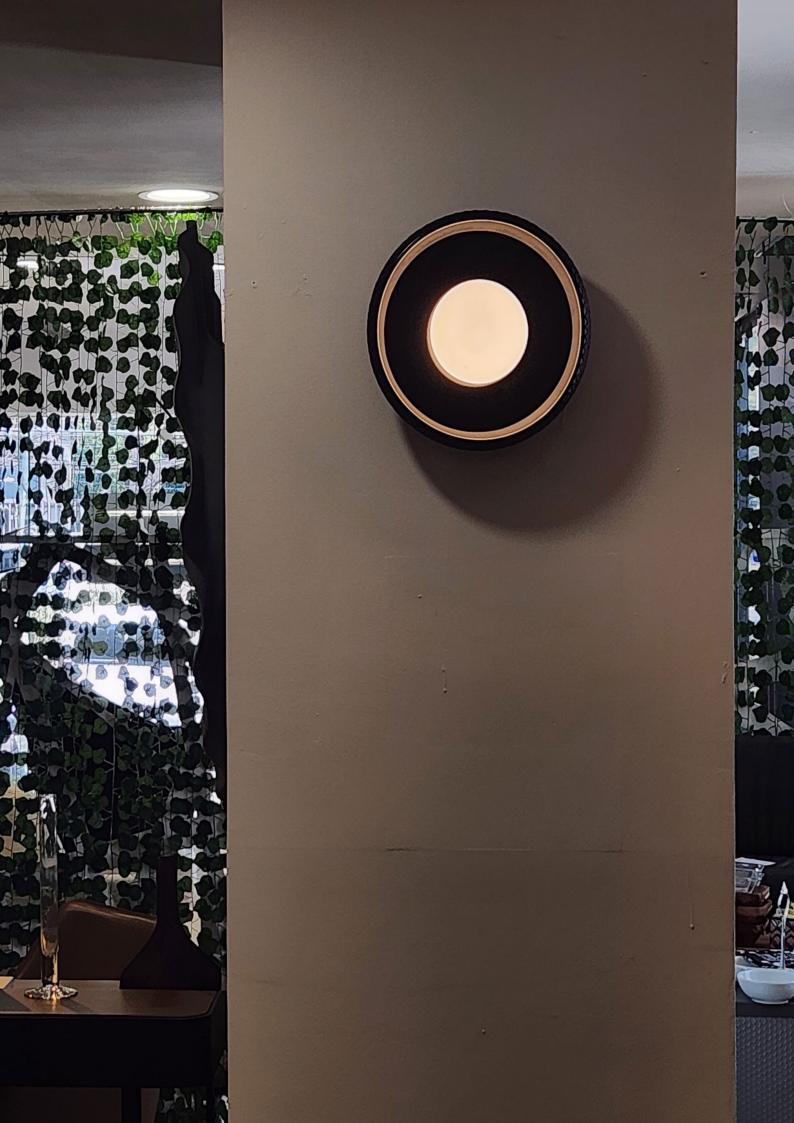

# **MACRAME**

### Wall

Collaboration with Gustavo Pacheco

#### PRODUCT INFORMATION

Ceramic wall lamp with a metal canopy, available in different color finishes, and an opaline glass sphere.

Size: D29cm x 13cm.

#### LIGHT SOURCE

3W G9 LED bulb 280lm 3000K. Warm soft light. Voltage 127V.