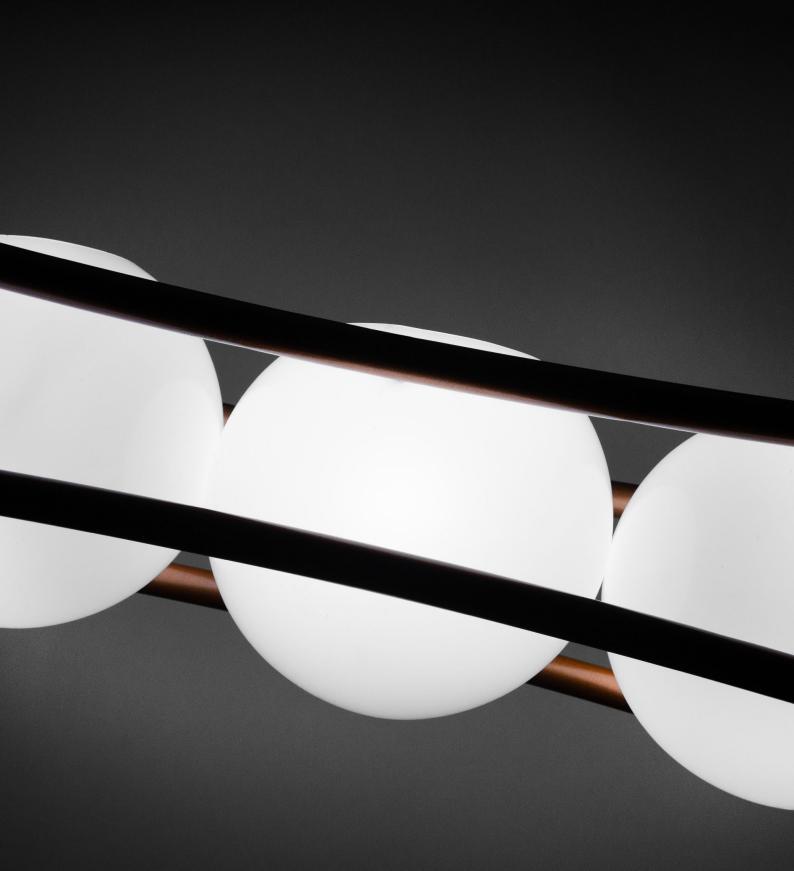

### **ARIA**

#### PRODUCT INFORMATION

Powder-coated metal lamp with 3 rotomolded spheres.

Size: 180cm x 30cm x 17cm.

#### LIGHT SOURCE

X3 bulbs 6W G9 LED 620lm 3000K Dimmable warm soft light. Voltage 127V.

#### AWARDS AND EXHIBITIONS

2022 Red Dot Design Award / Concept Design. 2022 - European Product Design Award 2022 Design Week Mexico / Inedito Exhibition. 2023 - A! Diseño Award 2024- Diseña Mexico Exposition - Franz Mayer Museum