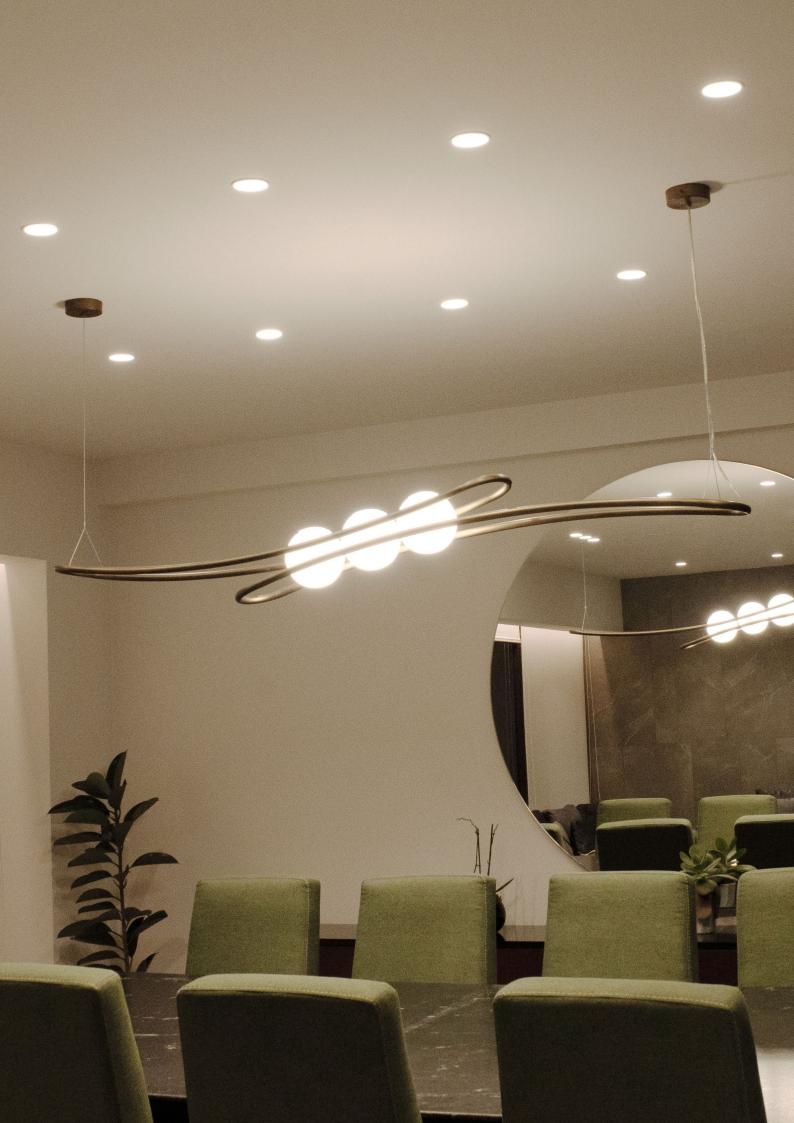

# **ESSE**HORIZONTAL PENDANT

#### PRODUCT INFORMATION

Pendant lamp veneered with walnut wood and 2 opaline glass spheres.

Size: 84cm x 20cm x 42cm.

#### LIGHT SOURCE

X2 bulbs 6W G9 LED 620lm 3000K Dimmable warm soft light. Voltage 127V