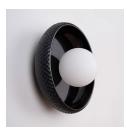

# MACRAME PENDANT 02

Collaboration with Gustavo Pacheco

#### PRODUCT INFORMATION

Ceramic lamp with a metal canopy available in black or white finish and an opaline glass sphere.

Size: D13cm x 40cm.

#### LIGHT SOURCE

3W G9 LED bulb 280lm 3000K. Warm soft light. Voltage 127V.