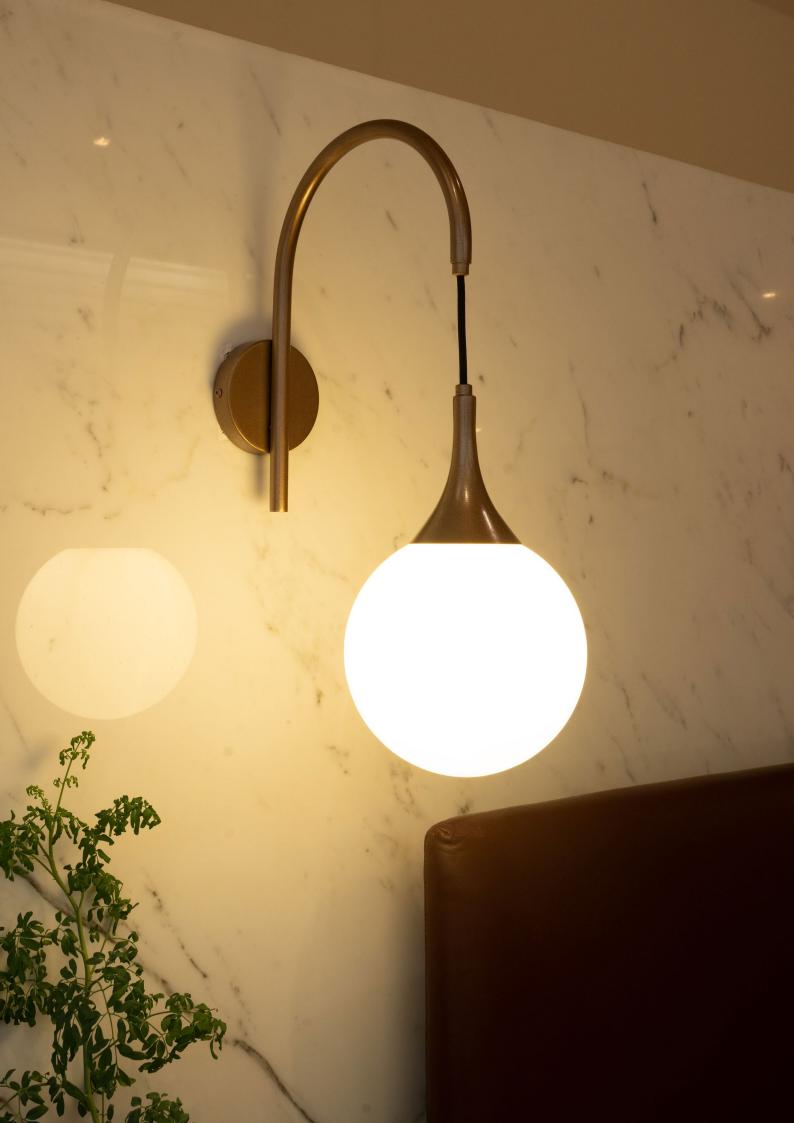

# **DRIPP I**

#### PRODUCT INFORMATION

Copper-colored powder-coated metal wall lamp with an opaline glass sphere.

Size: 18cm x 35cm x 60cm.

#### LIGHT SOURCE

3W G9 LED bulb 280lm 3000K. Dimmable warm soft light. Voltage 127V.