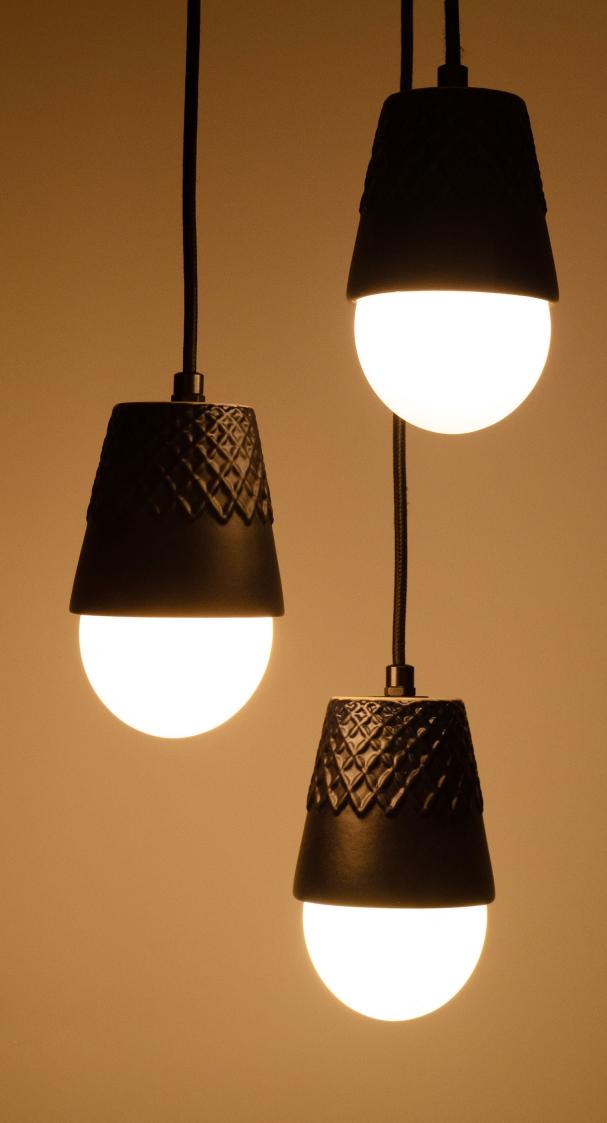

### MACRAME PENDANT 01

Collaboration with Gustavo Pacheco

#### PRODUCT INFORMATION

Ceramic lamp with a metal canopy available in black or white finish and opaline glass spheres.

Size: D18cm, adjustable height.

#### LIGHT SOURCE

X3 bulbs 3W G9 LED 280lm 3000K. Warm soft light. Voltage 127V.