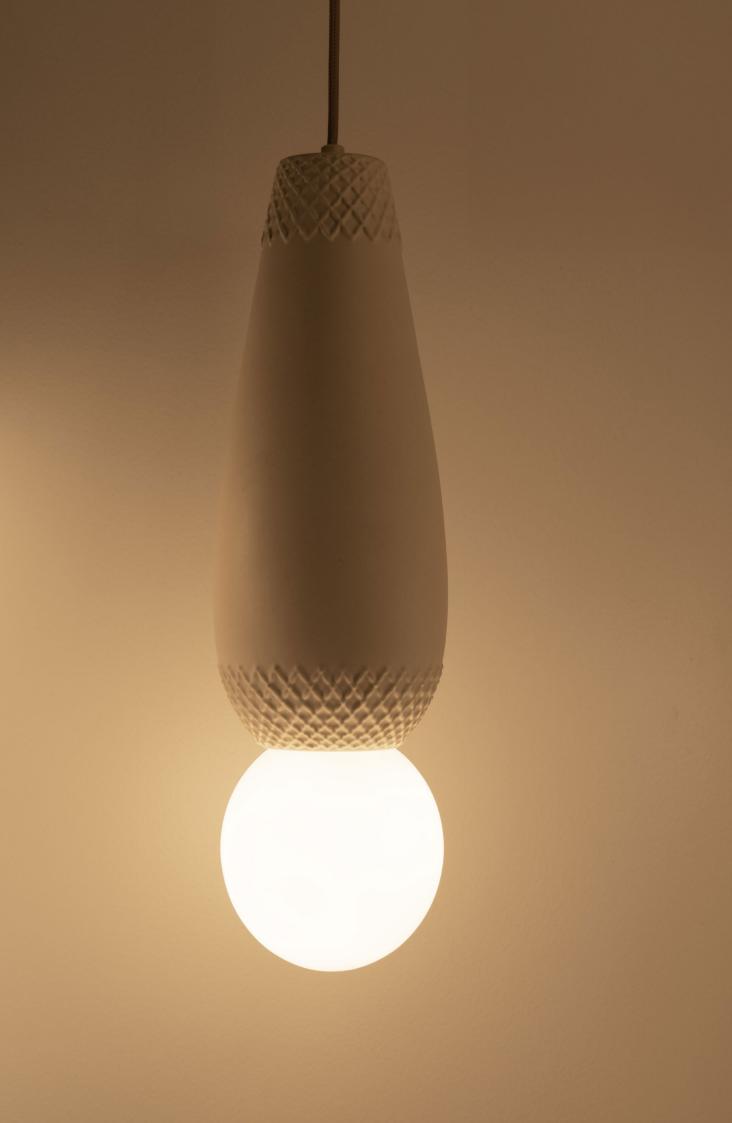

# MACRAME PENDANT 02

Collaboration with Gustavo Pacheco

#### PRODUCT INFORMATION

Ceramic lamp with a metal canopy available in black or white finish and an opaline glass sphere.

Size: D13cm x 40cm.

#### LIGHT SOURCE

3W G9 LED bulb 280lm 3000K. Warm soft light. Voltage 127V.