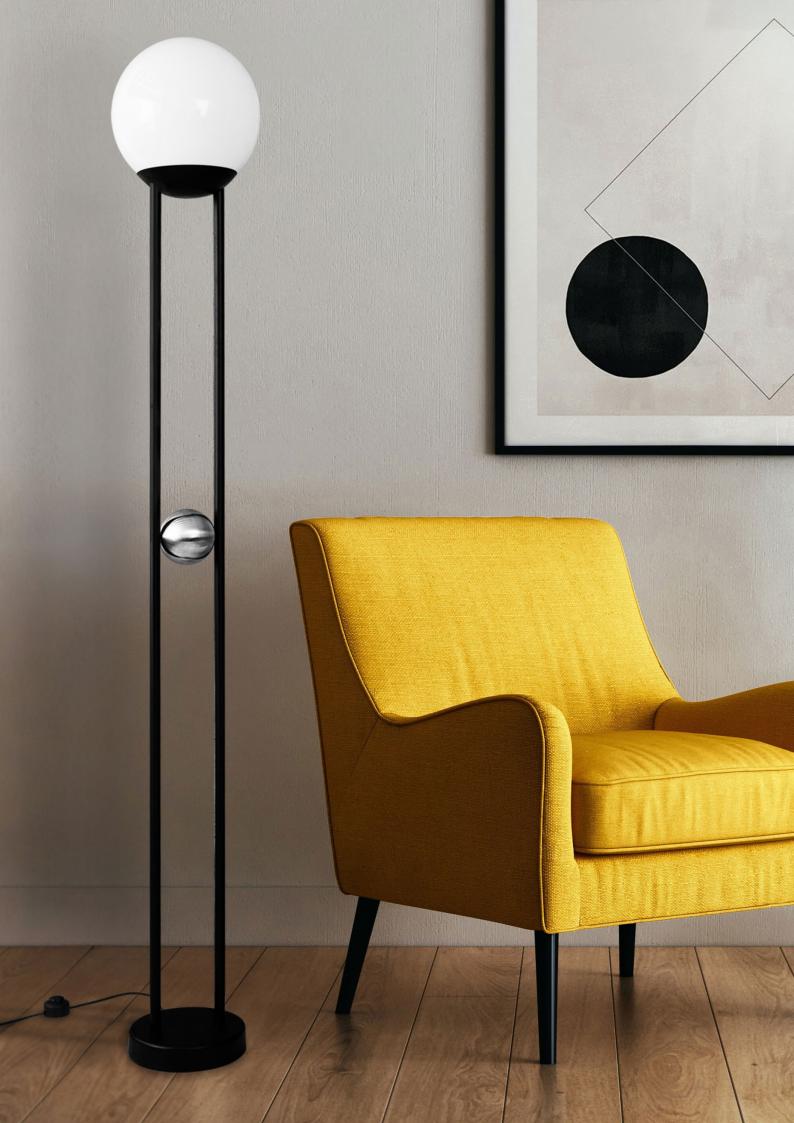

# **CAIDA LIBRE**

#### PRODUCT INFORMATION

Black powder-coated metal floor lamp with polished detail and opaline glass sphere.

Size: D25cm x 170cm.

#### LIGHT SOURCE

E27 LED bulb 800lm 300k. Soft Warm Light. Voltage 100-240V.

#### **EXHIBITIONS**

2024 Zona Maco / Emerging Design