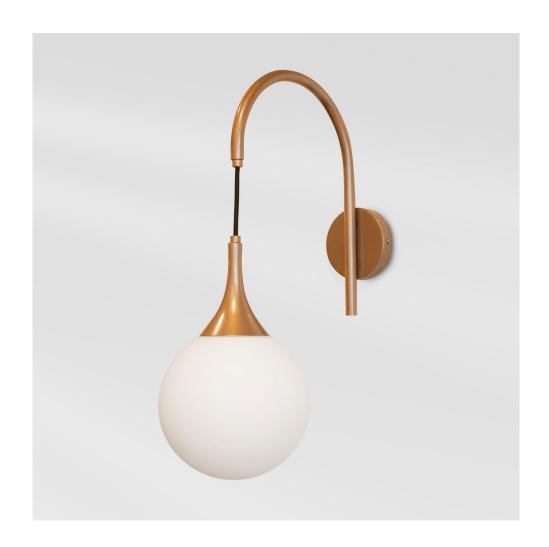

# **DRIPP I**

#### PRODUCT INFORMATION

Copper-colored powder-coated metal wall lamp with an opaline glass sphere.

Size: 18cm x 35cm x 60cm.

#### LIGHT SOURCE

3W G9 LED bulb 280lm 3000K. Dimmable warm soft light. Voltage 127V.