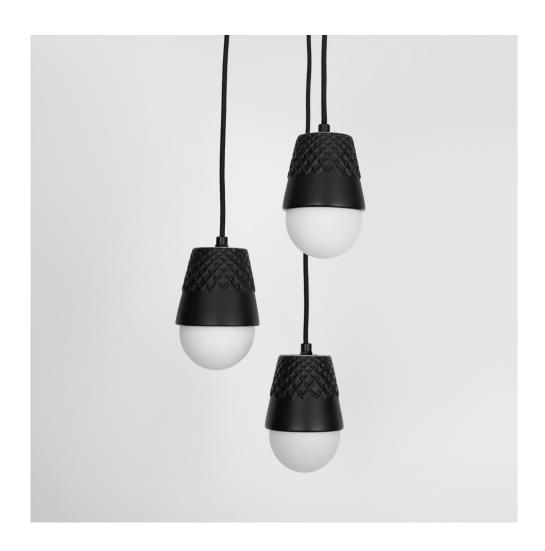

### MACRAME PENDANT 01

Collaboration with Gustavo Pacheco

#### PRODUCT INFORMATION

Ceramic lamp with a metal canopy available in black or white finish and opaline glass spheres.

Size: D18cm, adjustable height.

#### LIGHT SOURCE

X3 bulbs 3W G9 LED 280lm 3000K. Warm soft light. Voltage 127V.