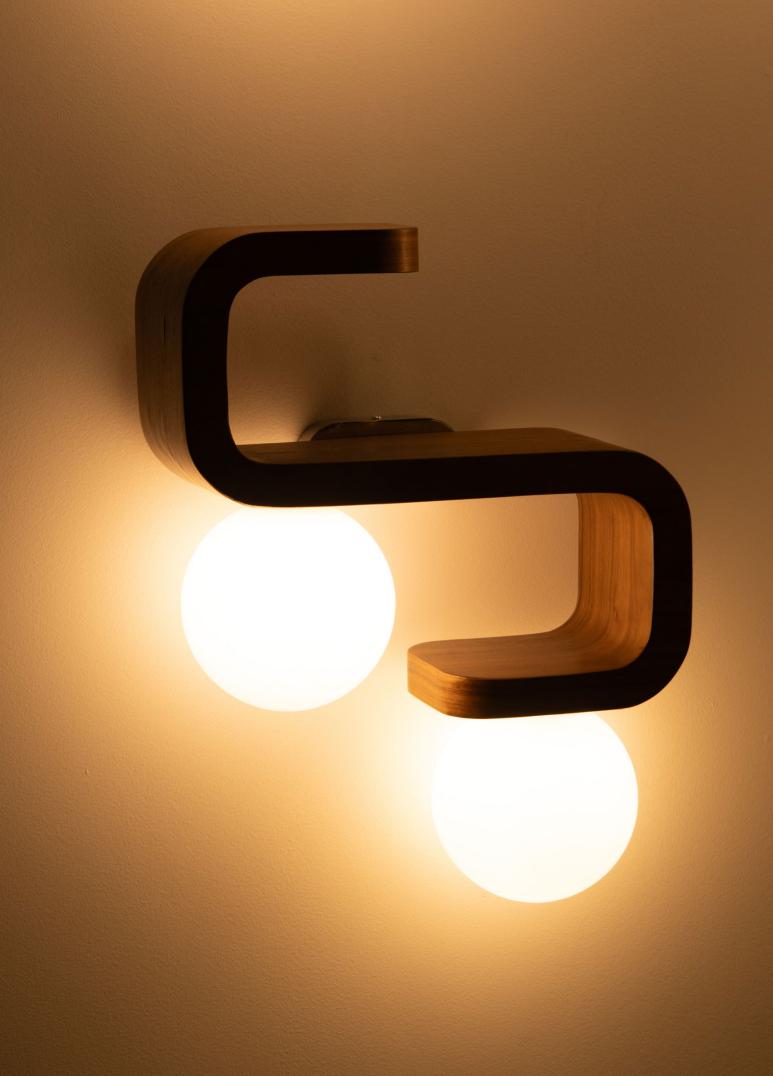

# ESSE Wall

#### PRODUCT INFORMATION

Wall lamp veneered with walnut wood and 2 opaline glass spheres.

Size: 36cm x 15cm x 50cm.

#### LIGHT SOURCE

X2 bulbs 3W G9 LED 280lm 3000K. Dimmable warm soft light. Voltage 127V.