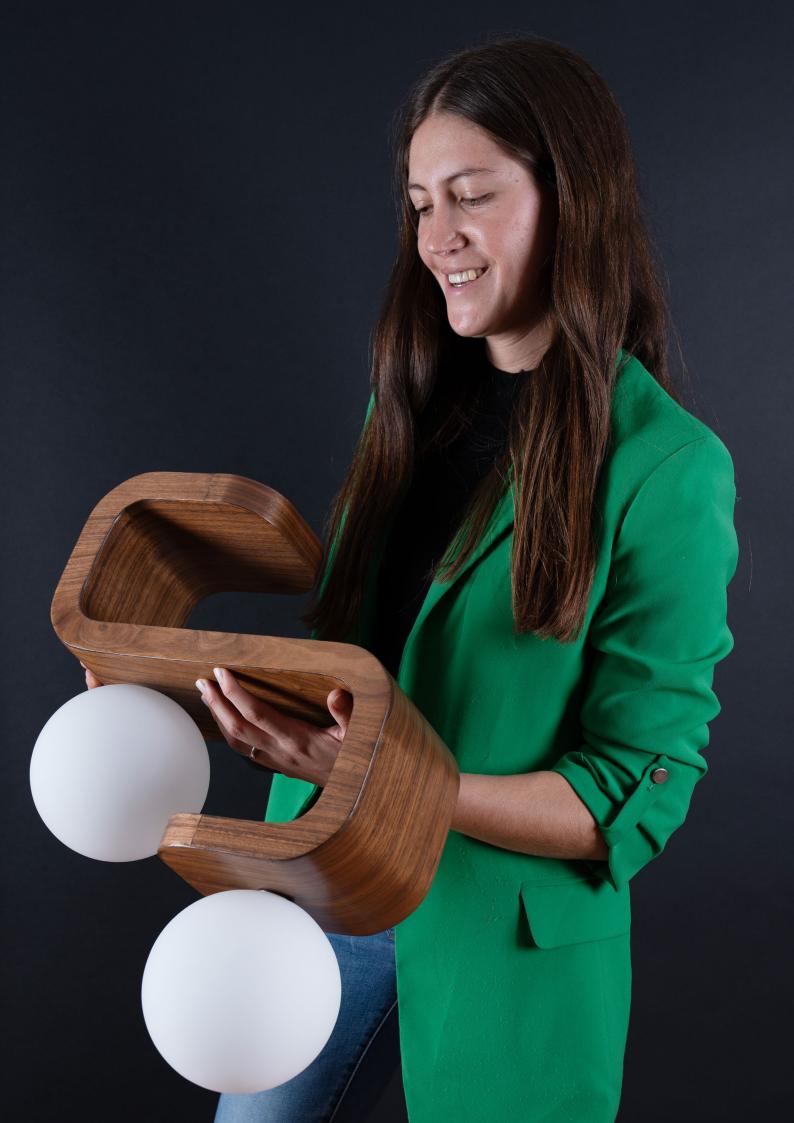

# ESSE Wall

#### PRODUCT INFORMATION

Wall lamp veneered with walnut wood and 2 opaline glass spheres.

Size: 36cm x 15cm x 50cm.

#### LIGHT SOURCE

X2 bulbs 3W G9 LED 280lm 3000K. Dimmable warm soft light. Voltage 127V.