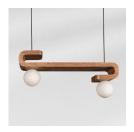

# **ESSE**HORIZONTAL PENDANT

#### PRODUCT INFORMATION

Pendant lamp veneered with walnut wood and 2 opaline glass spheres.

Size: 84cm x 20cm x 42cm.

#### LIGHT SOURCE

X2 bulbs 6W G9 LED 620lm 3000K Dimmable warm soft light. Voltage 127V