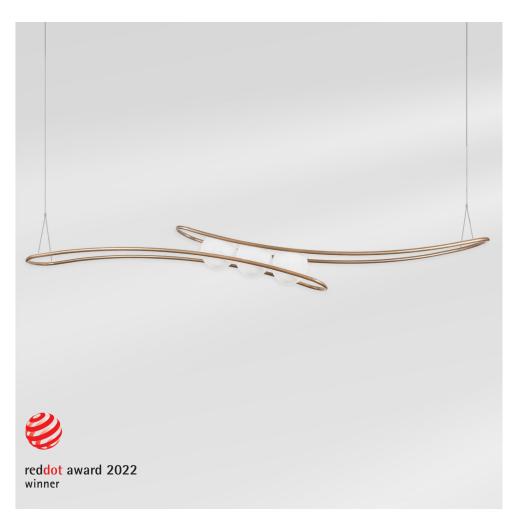

# **ESSE**HORIZONTAL PENDANT

#### PRODUCT INFORMATION

Pendant lamp veneered with walnut wood and 2 opaline glass spheres.

Size: 84cm x 20cm x 42cm.

#### LIGHT SOURCE

X2 bulbs 6W G9 LED 620lm 3000K Dimmable warm soft light. Voltage 127V

#### AWARDS AND EXHIBITIONS

2022 Red Dot Design Award / Concept Design. 2022 - European Product Design Award 2022 Design Week Mexico / Inedito Exhibition. 2023 - A! Diseño Award 2024- Diseña Mexico Exposition - Franz Mayer Museum