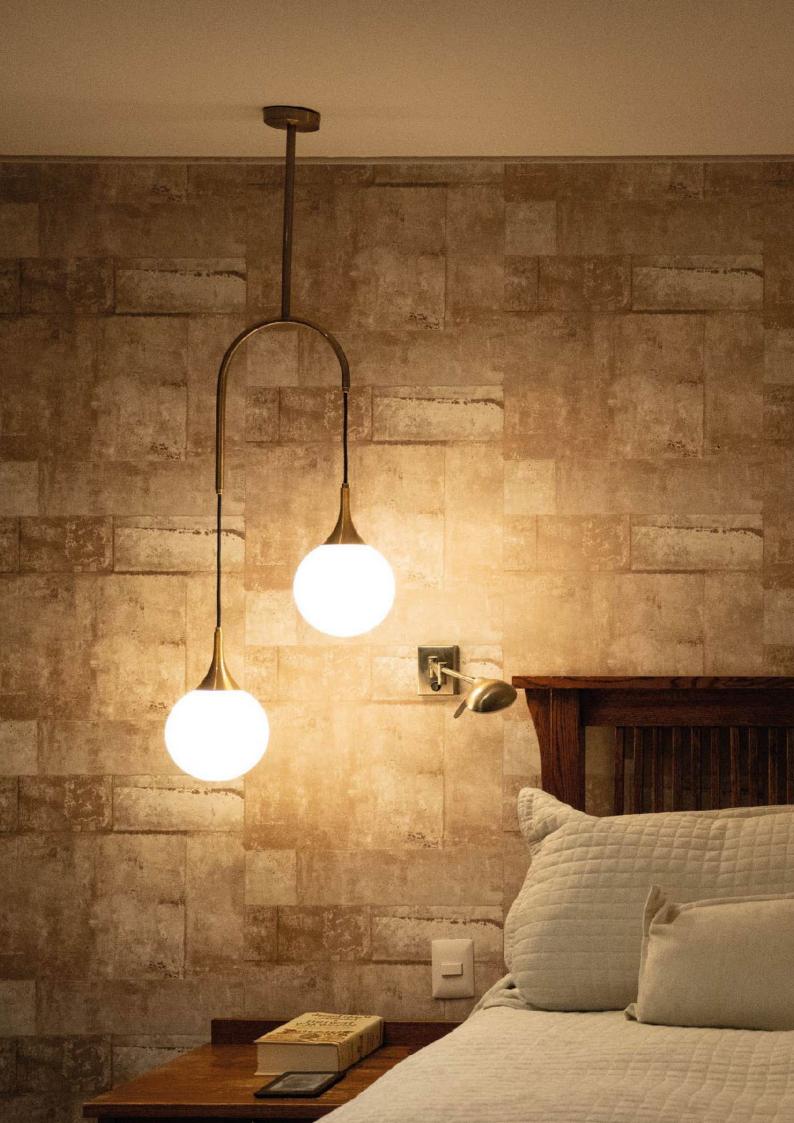

# **DRIPP II**

#### PRODUCT INFORMATION

Powder-coated metal lamp with 2 opaline glass spheres.

Size: 40cm x 18cm x 126cm.

#### LIGHT SOURCE

X2 bulbs 3W G9 LED 280lm 3000K. Dimmable warm soft light. Voltage 127V.