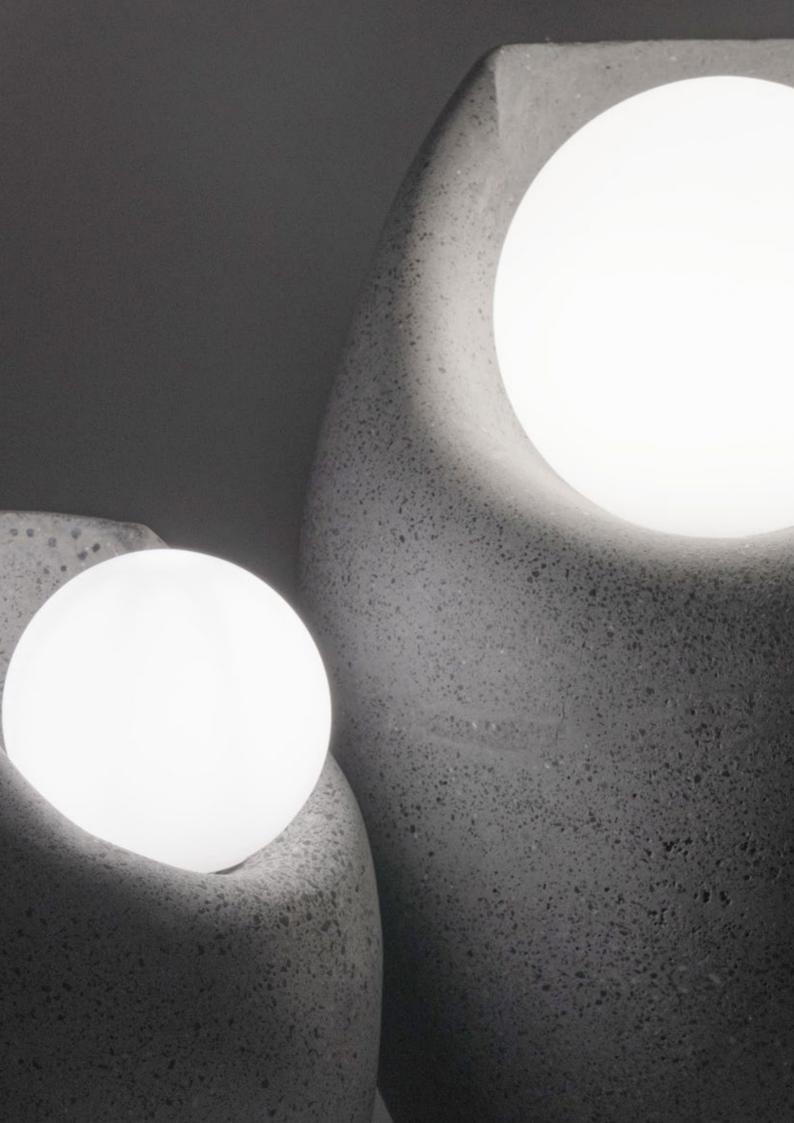

# **PEARL**

Collaboration with Mas Concreto

#### PRODUCT INFORMATION

Concrete table lamps with opaline glass spheres.

Sizes:

Large piece: D24cm x 36cm Small piece: D16cm x 24cm.

#### LIGHT SOURCE

3W G9 LED bulbs 280lm 3000K. Warm soft light. Voltage 127V.

**EXHIBITIONS** 

2023 Zona Maco / Emerging Design.