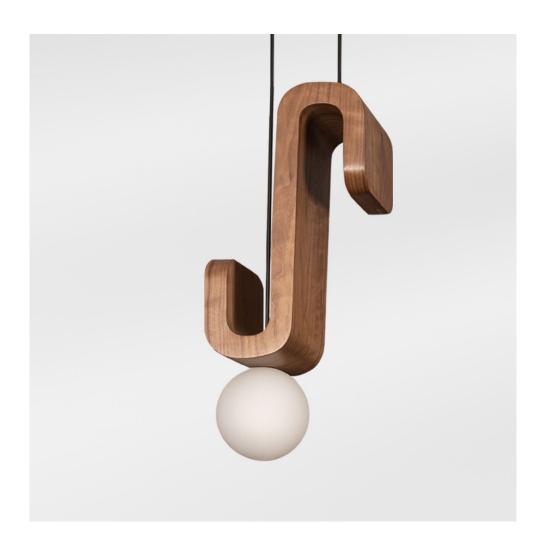

# **ESSE**VERTICAL PENDANT

#### PRODUCT INFORMATION

Lamp veneered with walnut wood and an opaline glass sphere.

Size: 27cm x 20cm x 60cm.

#### LIGHT SOURCE

6W G9 LED bulb 620lm 3000K Dimmable warm soft light. Voltage 127V.