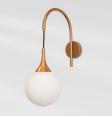

### **ARIA**

#### PRODUCT INFORMATION

Powder-coated metal lamp with 3 rotomolded spheres.

Size: 180cm x 30cm x 17cm.

#### LIGHT SOURCE

X3 bulbs 6W G9 LED 620lm 3000K Dimmable warm soft light. Voltage 127V.

#### AWARDS AND EXHIBITIONS

2022 Red Dot Design Award / Concept Design. 2022 - European Product Design Award 2022 Design Week Mexico / Inedito Exhibition. 2023 - A! Diseño Award 2024- Diseña Mexico Exposition - Franz Mayer Museum