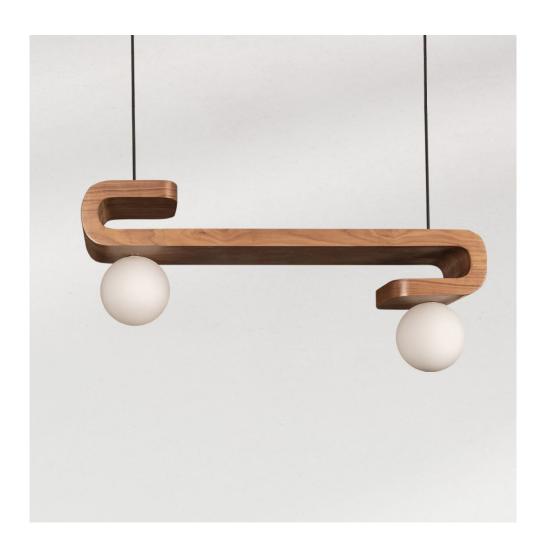

# **ESSE**HORIZONTAL PENDANT

#### PRODUCT INFORMATION

Pendant lamp veneered with walnut wood and 2 opaline glass spheres.

Size: 84cm x 20cm x 42cm.

#### LIGHT SOURCE

X2 bulbs 6W G9 LED 620lm 3000K Dimmable warm soft light. Voltage 127V