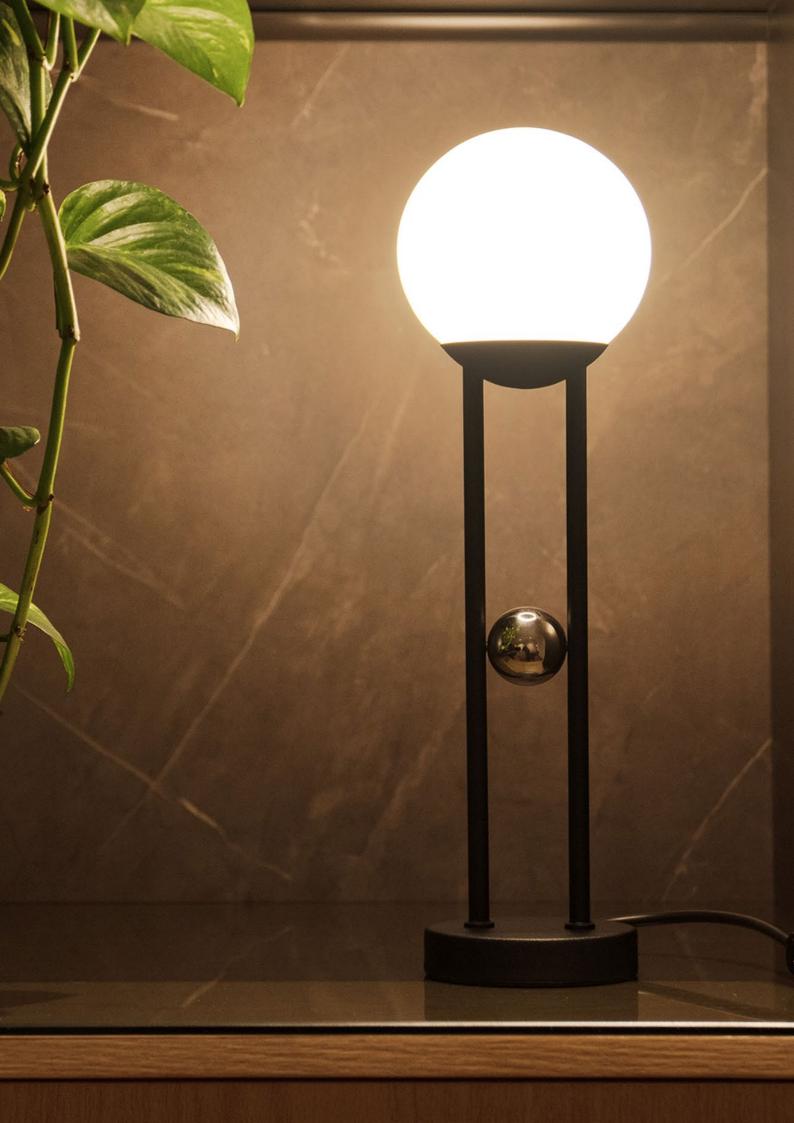

# **NATALIA**

#### PRODUCT INFORMATION

Polished steel table lamp with acrylic, and a silicone tube.

Size: 28cm x 14cm x 31cm.

#### LIGHT SOURCE

LED STRIP MLED-120-28.8-5/BC A 12V Warm soft light 3 tones. Driver included. Touch switch.