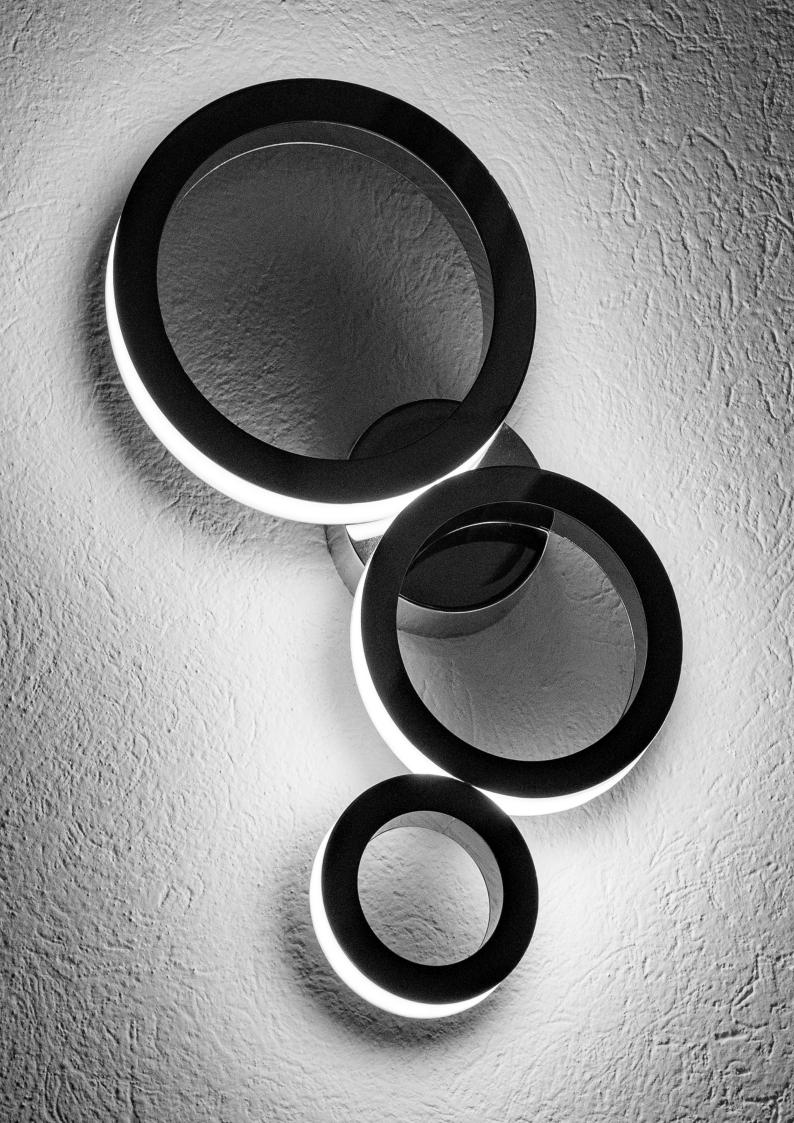

# **RINGS**

#### PRODUCT INFORMATION

Polished stainless steel wall lamp with acrylic diffuser.

Size: 30cmx 3cm x 50cm.

#### LIGHT SOURCE

MLED60 14.4W 505 LED strip. Warm soft light. Voltage 12v, driver included.