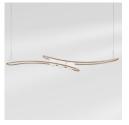

### **ARIA**

#### PRODUCT INFORMATION

Powder-coated metal lamp with 3 rotomolded spheres.

Size: 180cm x 30cm x 17cm.

#### LIGHT SOURCE

X3 bulbs 6W G9 LED 620lm 3000K Dimmable warm soft light. Voltage 127V.

#### AWARDS AND EXHIBITIONS

2022 Red Dot Design Award / Concept Design. 2022 - European Product Design Award 2022 Design Week Mexico / Inedito Exhibition. 2023 - A! Diseño Award 2024- Diseña Mexico Exposition - Franz Mayer Museum