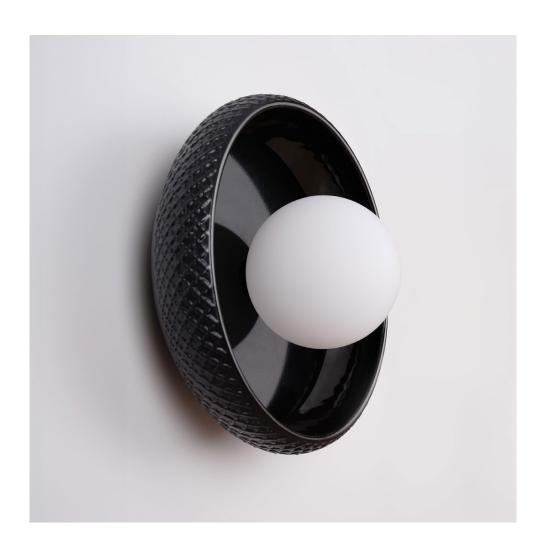

# **MACRAME**

### Wall

Collaboration with Gustavo Pacheco

#### PRODUCT INFORMATION

Ceramic wall lamp with a metal canopy, available in different color finishes, and an opaline glass sphere.

Size: D29cm x 13cm.

#### LIGHT SOURCE

3W G9 LED bulb 280lm 3000K. Warm soft light. Voltage 127V.