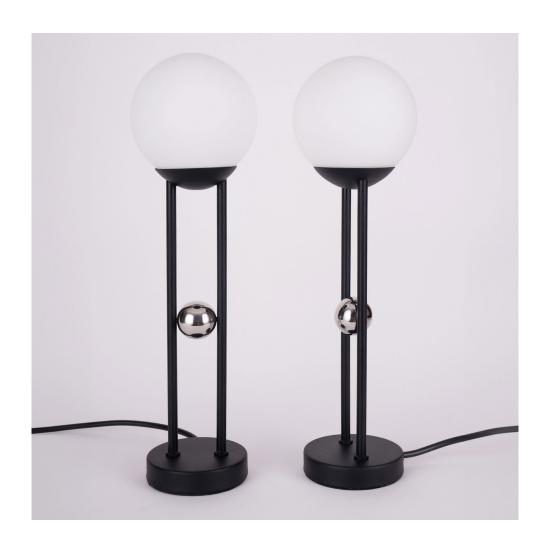

# **NATALIA**

#### PRODUCT INFORMATION

Polished steel table lamp with acrylic, and a silicone tube.

Size: 28cm x 14cm x 31cm.

#### LIGHT SOURCE

LED STRIP MLED-120-28.8-5/BC A 12V Warm soft light 3 tones. Driver included. Touch switch.