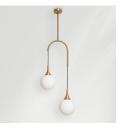

# **DRIPP II**

#### PRODUCT INFORMATION

Powder-coated metal lamp with 2 opaline glass spheres.

Size: 40cm x 18cm x 126cm.

#### LIGHT SOURCE

X2 bulbs 3W G9 LED 280lm 3000K. Dimmable warm soft light. Voltage 127V.