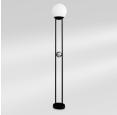

# **CAIDA LIBRE**

#### PRODUCT INFORMATION

Black powder-coated metal floor lamp with polished detail and opaline glass sphere.

Size: D25cm x 170cm.

#### LIGHT SOURCE

E27 LED bulb 800lm 300k. Soft Warm Light. Voltage 100-240V.

#### **EXHIBITIONS**

2024 Zona Maco / Emerging Design