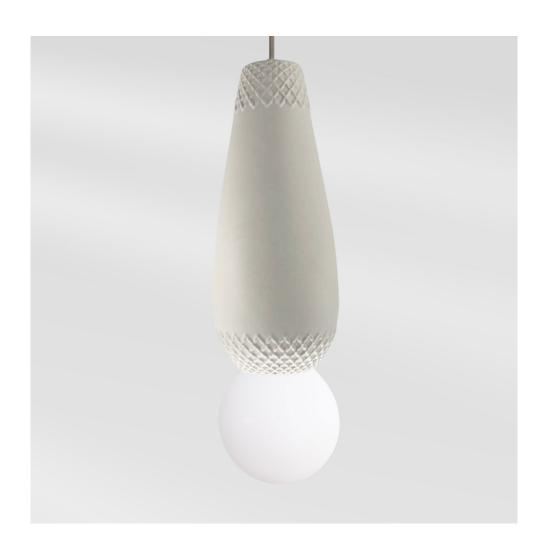

# MACRAME PENDANT 02

Collaboration with Gustavo Pacheco

#### PRODUCT INFORMATION

Ceramic lamp with a metal canopy available in black or white finish and an opaline glass sphere.

Size: D13cm x 40cm.

#### LIGHT SOURCE

3W G9 LED bulb 280lm 3000K. Warm soft light. Voltage 127V.