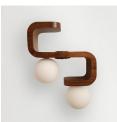

# **MACRAME**

### Wall

Collaboration with Gustavo Pacheco

#### PRODUCT INFORMATION

Ceramic wall lamp with a metal canopy, available in different color finishes, and an opaline glass sphere.

Size: D29cm x 13cm.

#### LIGHT SOURCE

3W G9 LED bulb 280lm 3000K. Warm soft light. Voltage 127V.