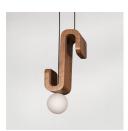

### **ARIA**

#### PRODUCT INFORMATION

Powder-coated metal lamp with 3 rotomolded spheres.

Size: 180cm x 30cm x 17cm.

#### LIGHT SOURCE

X3 bulbs 6W G9 LED 620lm 3000K Dimmable warm soft light. Voltage 127V.

#### AWARDS AND EXHIBITIONS

2022 Red Dot Design Award / Concept Design. 2022 - European Product Design Award 2022 Design Week Mexico / Inedito Exhibition. 2023 - A! Diseño Award 2024- Diseña Mexico Exposition - Franz Mayer Museum