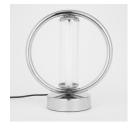

# **NATALIA**

#### PRODUCT INFORMATION

Polished steel table lamp with acrylic, and a silicone tube.

Size: 28cm x 14cm x 31cm.

#### LIGHT SOURCE

LED STRIP MLED-120-28.8-5/BC A 12V Warm soft light 3 tones. Driver included. Touch switch.