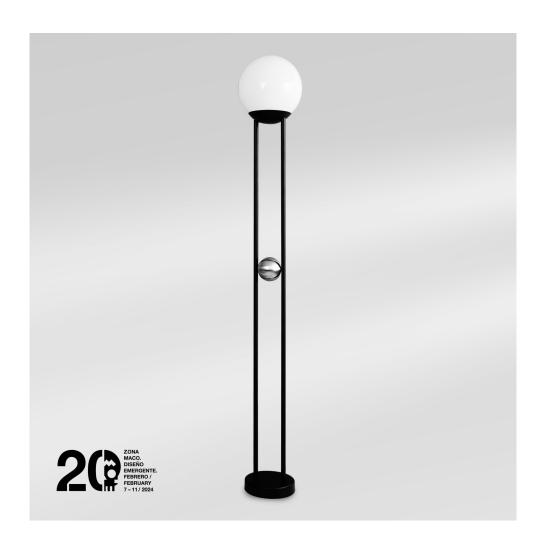

# **CAIDA LIBRE**

#### PRODUCT INFORMATION

Black powder-coated metal floor lamp with polished detail and opaline glass sphere.

Size: D25cm x 170cm.

#### LIGHT SOURCE

E27 LED bulb 800lm 300k. Soft Warm Light. Voltage 100-240V.

#### **EXHIBITIONS**

2024 Zona Maco / Emerging Design