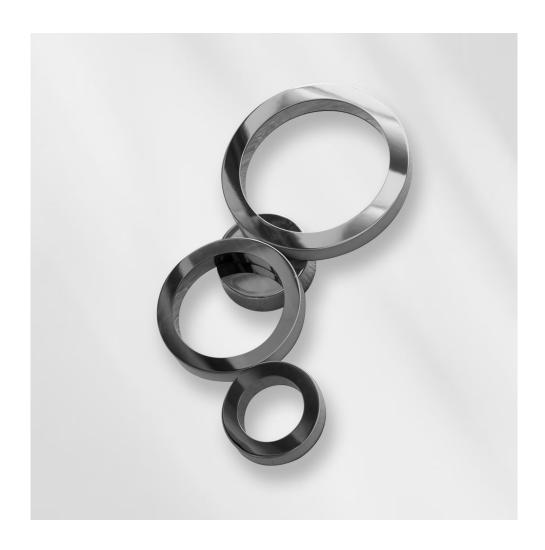

# **RINGS**

#### PRODUCT INFORMATION

Polished stainless steel wall lamp with acrylic diffuser.

Size: 30cmx 3cm x 50cm.

#### LIGHT SOURCE

MLED60 14.4W 505 LED strip. Warm soft light. Voltage 12v, driver included.