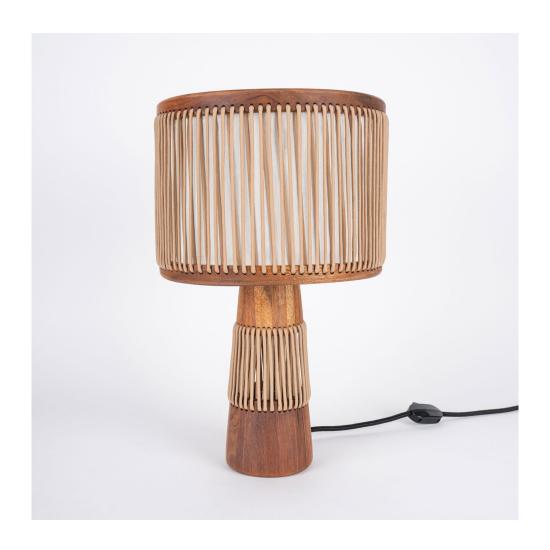

# **ANAKA**

#### PRODUCT INFORMATION

Tzalam or Parota wood table lamp with linen fabric and paracord rope.

Size: D28cm x 46cm.

#### LIGHT SOURCE

8.5W E27 LED bulb 800lm 2700K. Warm soft light. Voltage 127V.