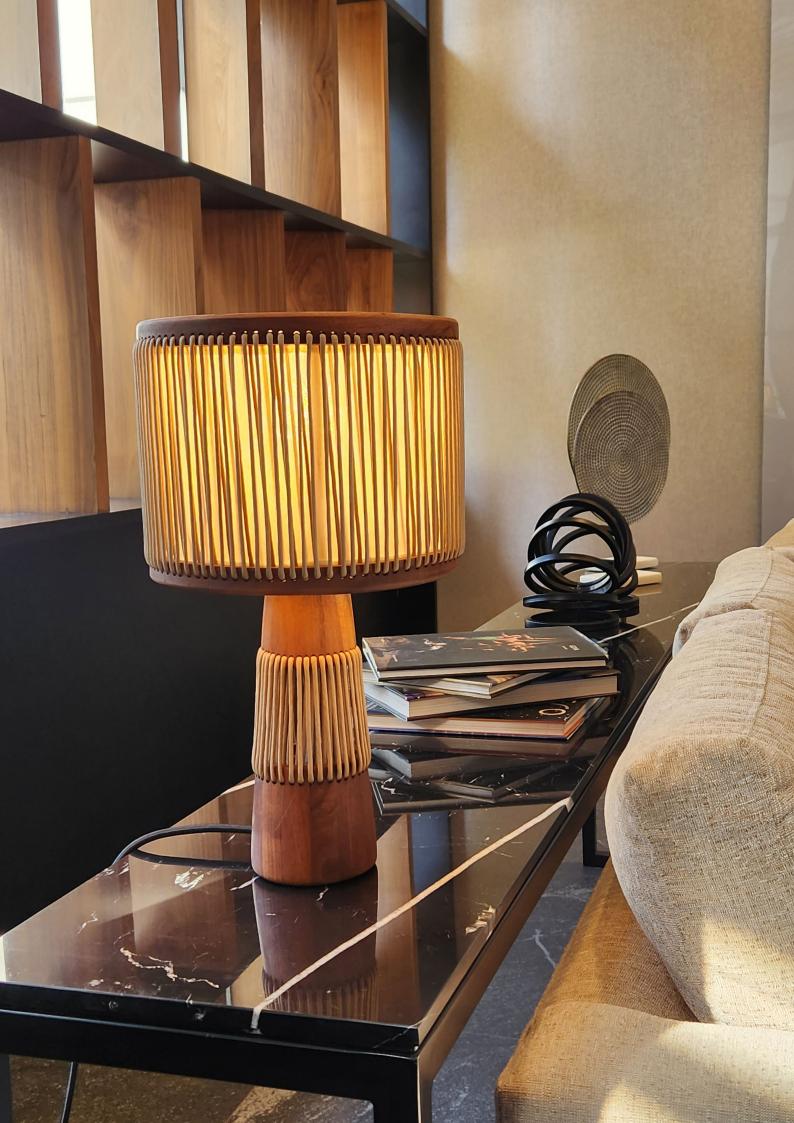

# **ANAKA**

#### PRODUCT INFORMATION

Tzalam or Parota wood table lamp with linen fabric and paracord rope.

Size: D28cm x 46cm.

#### LIGHT SOURCE

8.5W E27 LED bulb 800lm 2700K. Warm soft light. Voltage 127V.