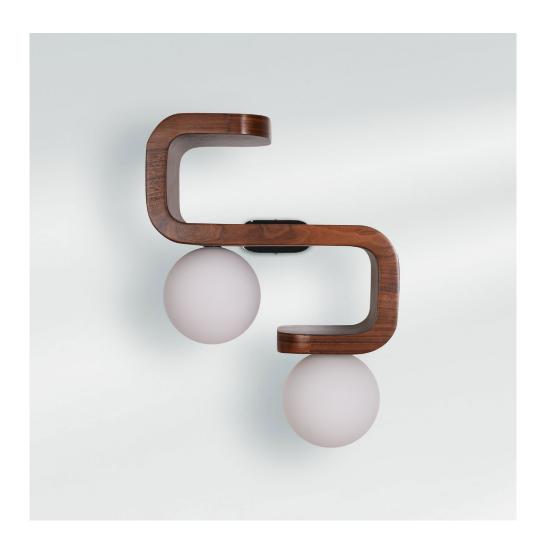

# ESSE Wall

#### PRODUCT INFORMATION

Wall lamp veneered with walnut wood and 2 opaline glass spheres.

Size: 36cm x 15cm x 50cm.

#### LIGHT SOURCE

X2 bulbs 3W G9 LED 280lm 3000K. Dimmable warm soft light. Voltage 127V.