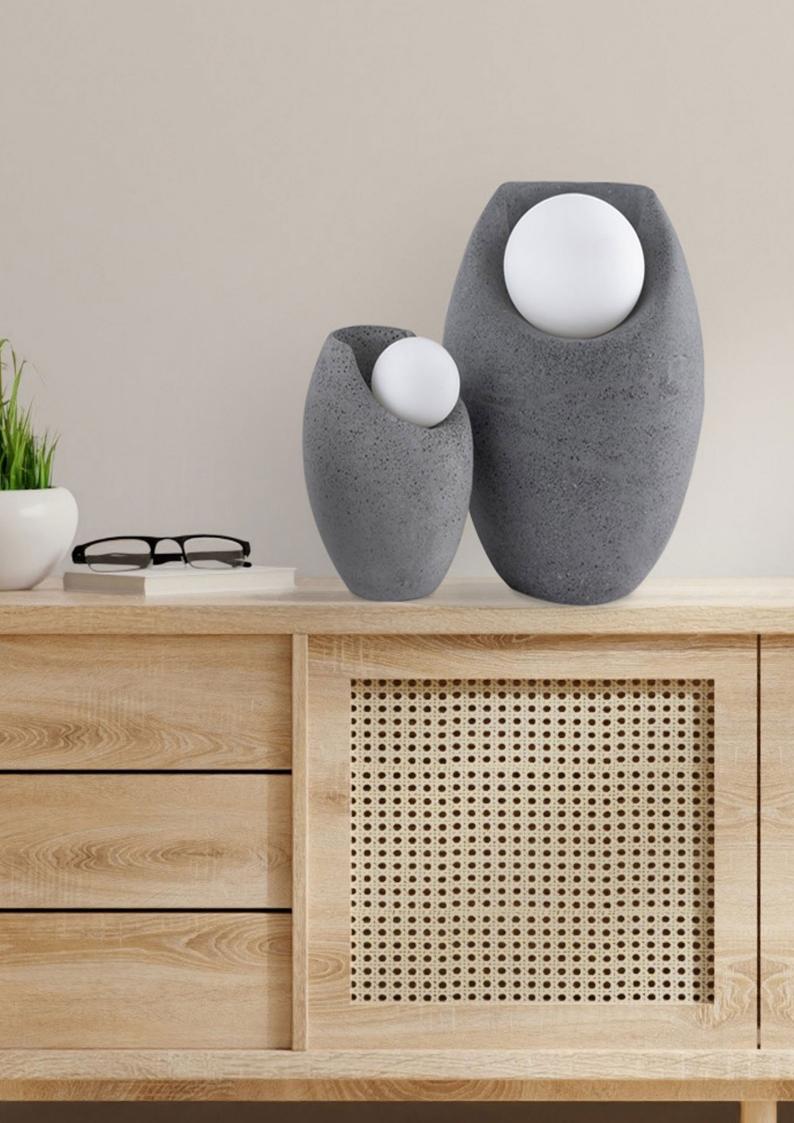

# **PEARL**

Collaboration with Mas Concreto

#### PRODUCT INFORMATION

Concrete table lamps with opaline glass spheres.

Sizes:

Large piece: D24cm x 36cm Small piece: D16cm x 24cm.

#### LIGHT SOURCE

3W G9 LED bulbs 280lm 3000K. Warm soft light. Voltage 127V.

**EXHIBITIONS** 

2023 Zona Maco / Emerging Design.