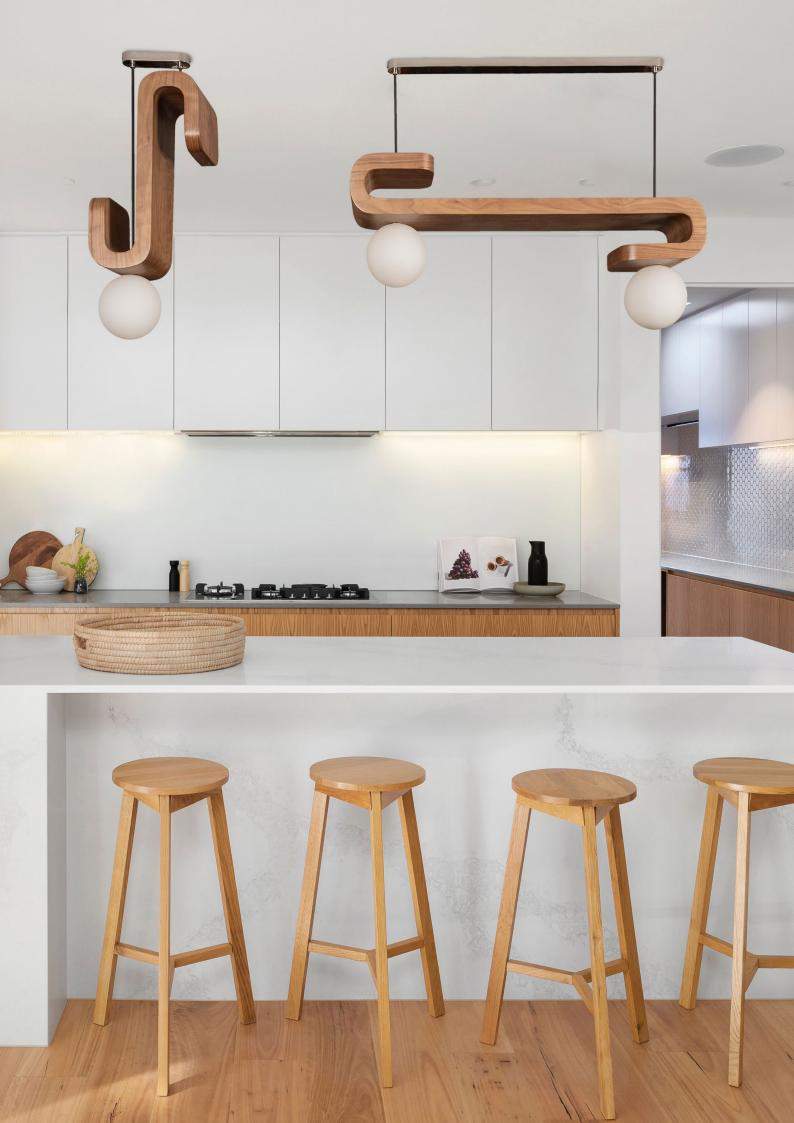

# **ESSE**HORIZONTAL PENDANT

#### PRODUCT INFORMATION

Pendant lamp veneered with walnut wood and 2 opaline glass spheres.

Size: 84cm x 20cm x 42cm.

#### LIGHT SOURCE

X2 bulbs 6W G9 LED 620lm 3000K Dimmable warm soft light. Voltage 127V