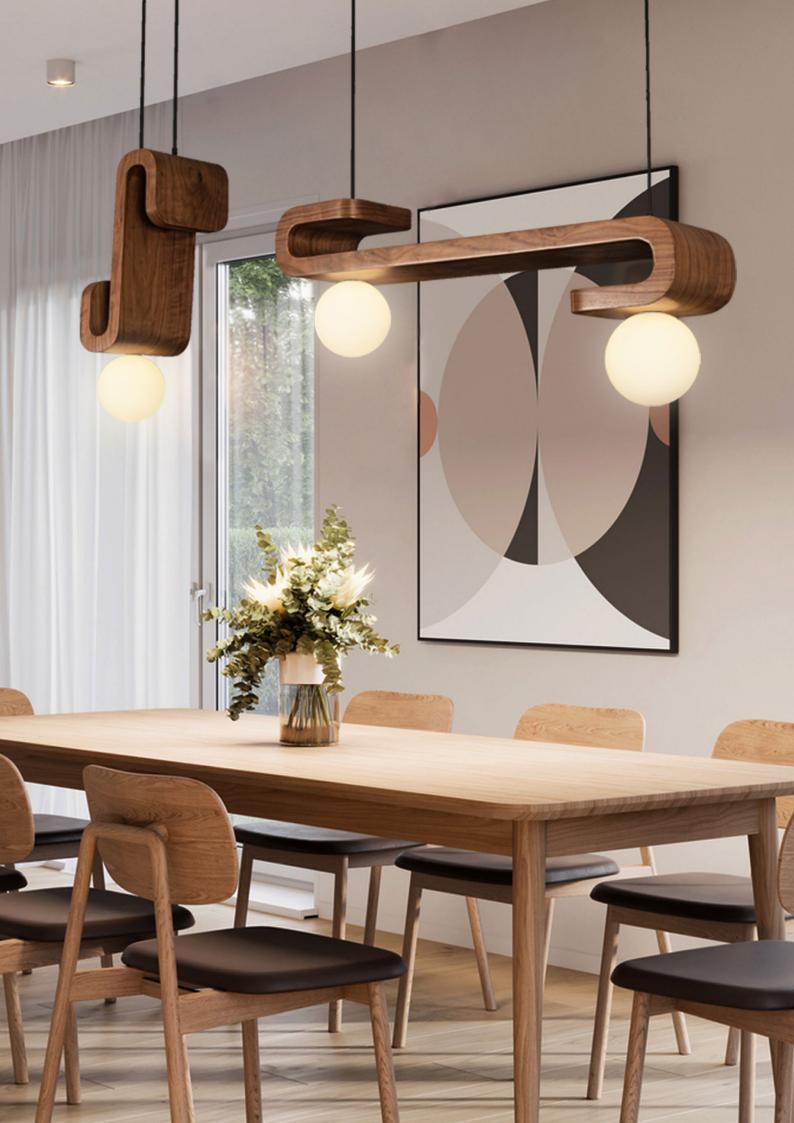

# **ESSE**HORIZONTAL PENDANT

#### PRODUCT INFORMATION

Pendant lamp veneered with walnut wood and 2 opaline glass spheres.

Size: 84cm x 20cm x 42cm.

#### LIGHT SOURCE

X2 bulbs 6W G9 LED 620lm 3000K Dimmable warm soft light. Voltage 127V