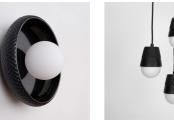

## **ESSE**HORIZONTAL PENDANT

#### PRODUCT INFORMATION

Pendant lamp veneered with walnut wood and 2 opaline glass spheres.

Size: 84cm x 20cm x 42cm.

## LIGHT SOURCE

X2 bulbs 6W G9 LED 620lm 3000K Dimmable warm soft light. Voltage 127V