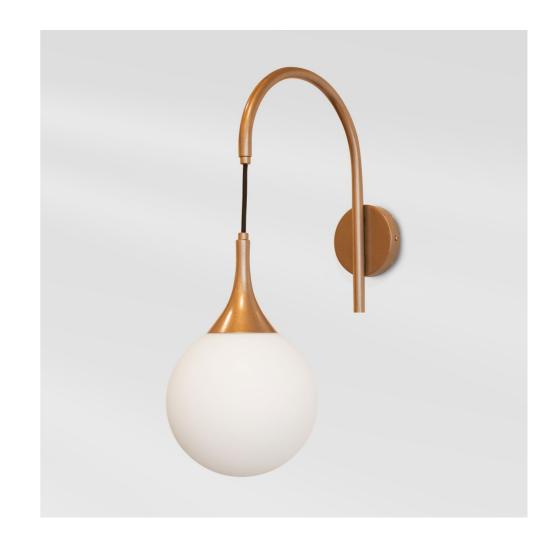

## **DRIPP I**

PRODUCT INFORMATION

Copper-colored powder-coated metal wall lamp with an opaline glass sphere.

Size: 18cm x 35cm x 60cm.

LIGHT SOURCE

3W G9 LED bulb 280lm 3000K. Dimmable warm soft light. Voltage 127V.