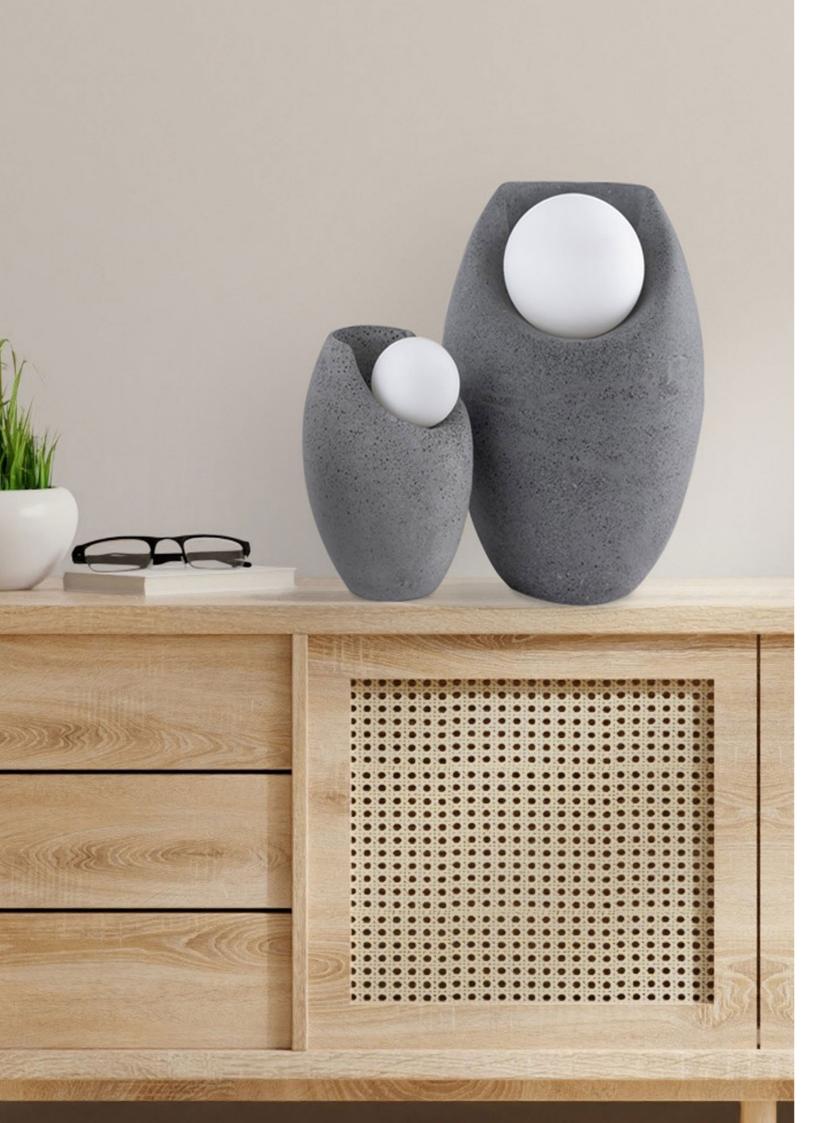

## **PEARL**

Collaboration with Mās Concreto

## PRODUCT INFORMATION

Concrete table lamps with opaline glass spheres.

Sizes:

Large piece: D24cm x 36cm Small piece: D16cm x 24cm.

## LIGHT SOURCE

3W G9 LED bulbs 280lm 3000K. Warm soft light. Voltage 127V.

## **EXHIBITIONS**

2023 Zona Maco / Emerging Design.