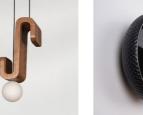

## **CAIDA LIBRE**

#### PRODUCT INFORMATION

Black powder-coated metal floor lamp with polished detail and opaline glass sphere.

Size: D25cm x 170cm.

#### LIGHT SOURCE

E27 LED bulb 800lm 300k. Soft Warm Light. Voltage 100-240V.

#### **EXHIBITIONS**

2024 Zona Maco / Emerging Design