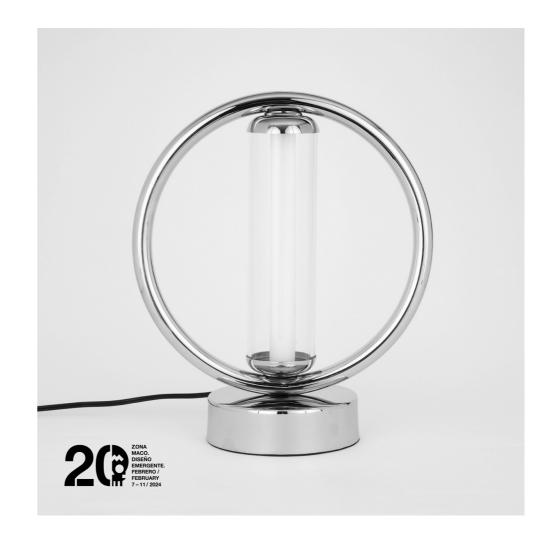

## **NATALIA**

#### PRODUCT INFORMATION

Polished steel table lamp with acrylic, and a silicone tube.

Size: 28cm x 14cm x 31cm.

#### LIGHT SOURCE

LED STRIP MLED-120-28.8-5/BC A 12V Warm soft light 3 tones. Driver included. Touch switch.

#### **EXHIBITIONS**

2024 Zona Maco / Emerging Design