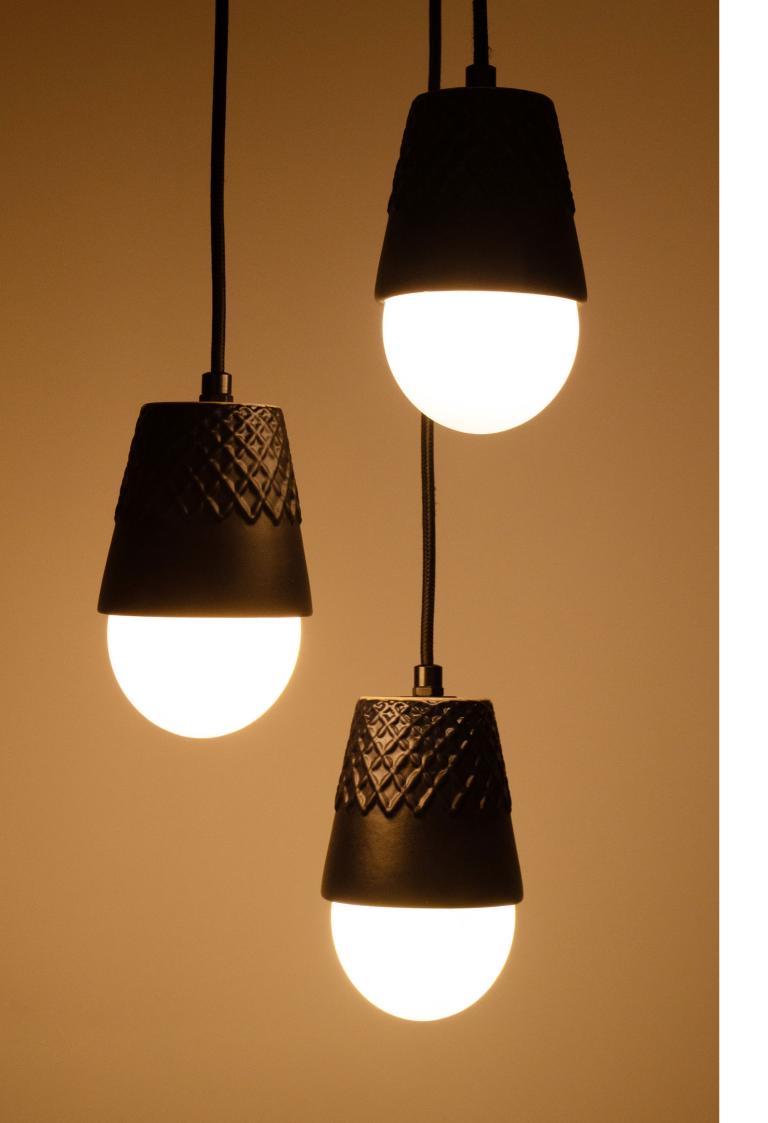

## MACRAME PENDANT 01

Collaboration with Gustavo Pacheco

#### PRODUCT INFORMATION

Ceramic lamp with a metal canopy available in black or white finish and opaline glass spheres.

Size: D18cm, adjustable height.

LIGHT SOURCE

X3 bulbs 3W G9 LED 280lm 3000K. Warm soft light. Voltage 127V.