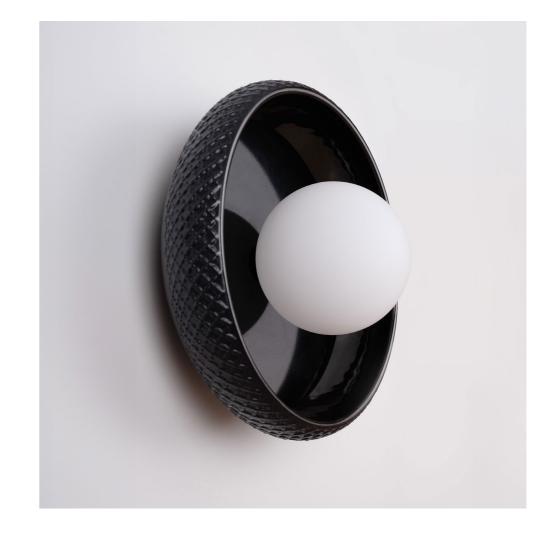

## **MACRAME**

Wall

Collaboration with Gustavo Pacheco

#### PRODUCT INFORMATION

Ceramic wall lamp with a metal canopy, available in different color finishes, and an opaline glass sphere.

Size: D29cm x 13cm.

LIGHT SOURCE

3W G9 LED bulb 280lm 3000K. Warm soft light. Voltage 127V.