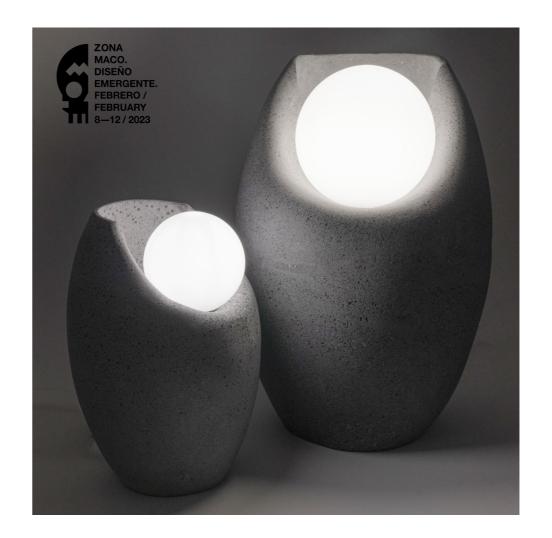

## **PEARL**

Collaboration with Mās Concreto

## PRODUCT INFORMATION

Concrete table lamps with opaline glass spheres.

Sizes:

Large piece: D24cm x 36cm Small piece: D16cm x 24cm.

## LIGHT SOURCE

3W G9 LED bulbs 280lm 3000K. Warm soft light. Voltage 127V.

## **EXHIBITIONS**

2023 Zona Maco / Emerging Design.