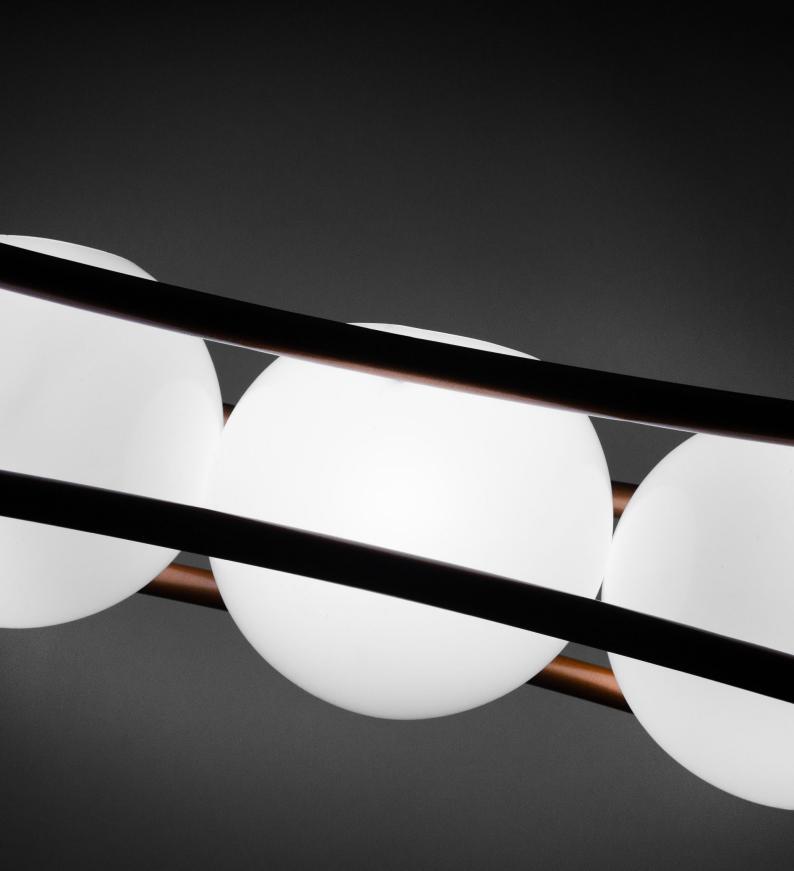

## **ARIA**

#### PRODUCT INFORMATION

Powder-coated metal lamp with 3 rotomolded spheres.

Size: 180cm x 30cm x 17cm.

## LIGHT SOURCE

X3 bulbs 6W G9 LED 620lm 3000K Dimmable warm soft light. Voltage 127V.