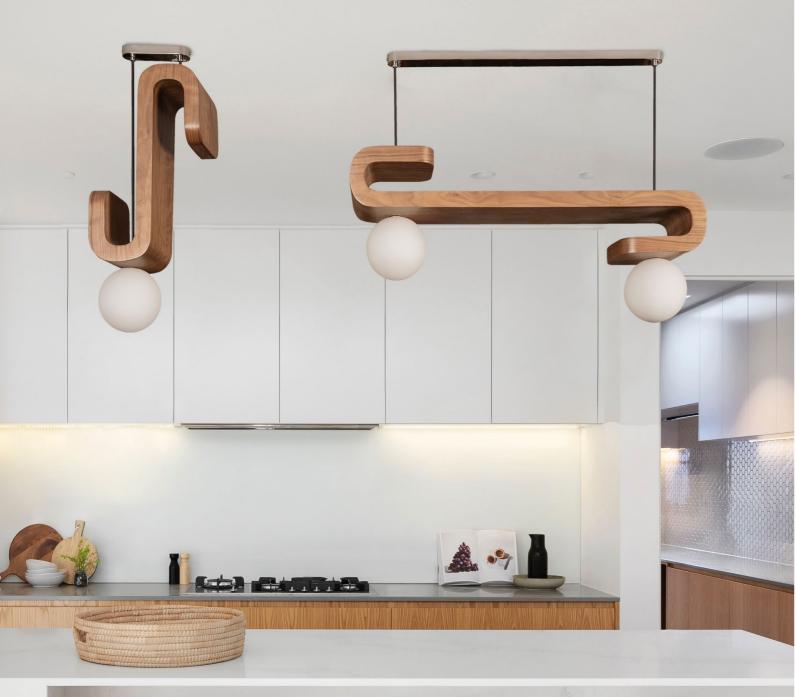

## **ESSE**HORIZONTAL PENDANT

#### PRODUCT INFORMATION

Pendant lamp veneered with walnut wood and 2 opaline glass spheres.

Size: 84cm x 20cm x 42cm.

## LIGHT SOURCE

X2 bulbs 6W G9 LED 620lm 3000K Dimmable warm soft light. Voltage 127V

## **ESSE**VERTICAL PENDANT

## PRODUCT INFORMATION

Lamp veneered with walnut wood and an opaline glass sphere.

Size: 27cm x 20cm x 60cm.

## LIGHT SOURCE

6W G9 LED bulb 620lm 3000K Dimmable warm soft light. Voltage 127V.