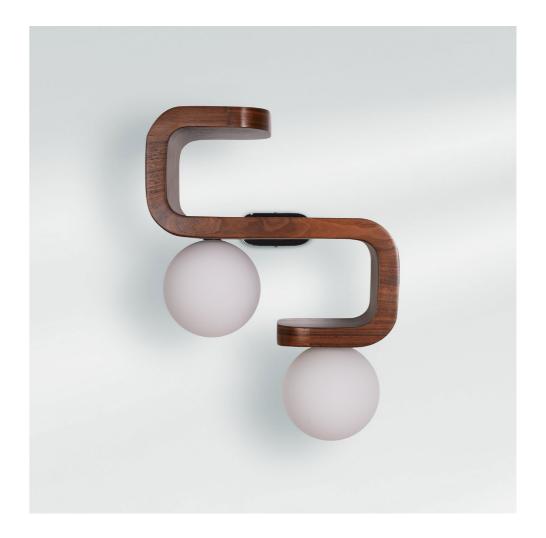

## PRODUCT INFORMATION

Wall lamp veneered with walnut wood and 2 opaline glass spheres.

Size: 36cm x 15cm x 50cm.

## LIGHT SOURCE

X2 bulbs 3W G9 LED 280lm 3000K. Dimmable warm soft light. Voltage 127V.