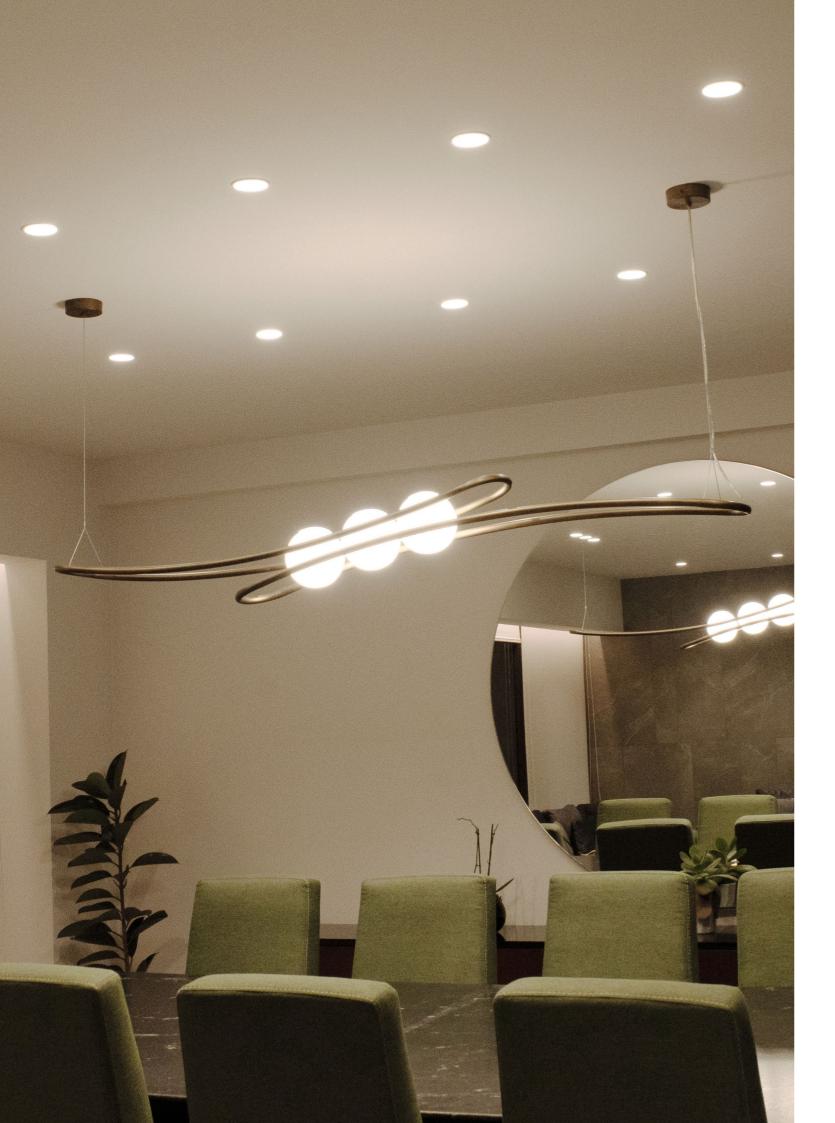

## **ESSE**HORIZONTAL PENDANT

#### PRODUCT INFORMATION

Pendant lamp veneered with walnut wood and 2 opaline glass spheres.

Size: 84cm x 20cm x 42cm.

## LIGHT SOURCE

X2 bulbs 6W G9 LED 620lm 3000K Dimmable warm soft light. Voltage 127V