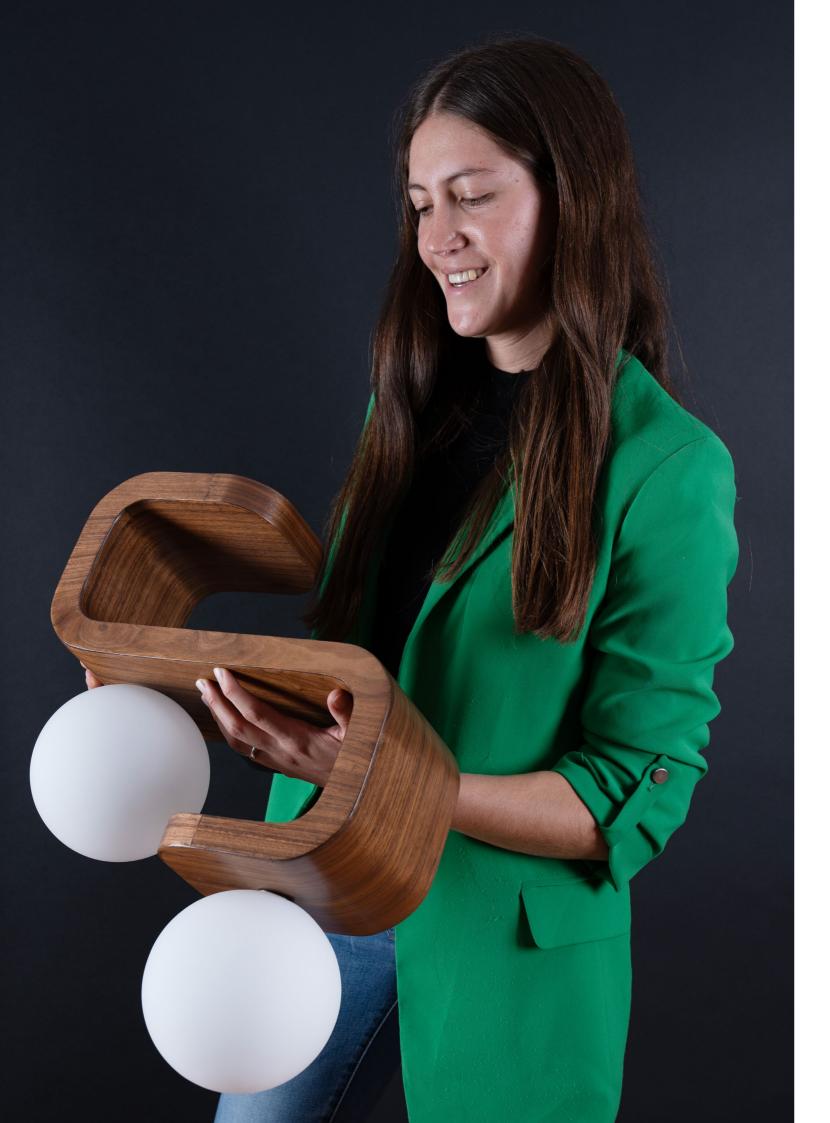

## **ESSE**

## Wall

## PRODUCT INFORMATION

Wall lamp veneered with walnut wood and 2 opaline glass spheres.

Size: 36cm x 15cm x 50cm.

## LIGHT SOURCE

X2 bulbs 3W G9 LED 280lm 3000K. Dimmable warm soft light. Voltage 127V.