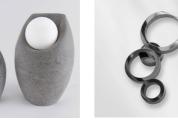

## **PEARL**

Collaboration with Mās Concreto

## PRODUCT INFORMATION

Concrete table lamps with opaline glass spheres.

Sizes:

Large piece: D24cm x 36cm Small piece: D16cm x 24cm.

## LIGHT SOURCE

3W G9 LED bulbs 280lm 3000K. Warm soft light. Voltage 127V.

## **RINGS**

PRODUCT INFORMATION

Polished stainless steel wall lamp with acrylic diffuser.

Size: 30cmx 3cm x 50cm.

LIGHT SOURCE

MLED60 14.4W 505 LED strip. Warm soft light. Voltage 12v, driver included.