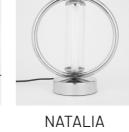

## **NATALIA**

#### PRODUCT INFORMATION

Polished steel table lamp with acrylic, and a silicone tube.

Size: 28cm x 14cm x 31cm.

#### LIGHT SOURCE

LED STRIP MLED-120-28.8-5/BC A 12V Warm soft light 3 tones. Driver included. Touch switch.

#### **EXHIBITIONS**

2024 Zona Maco / Emerging Design