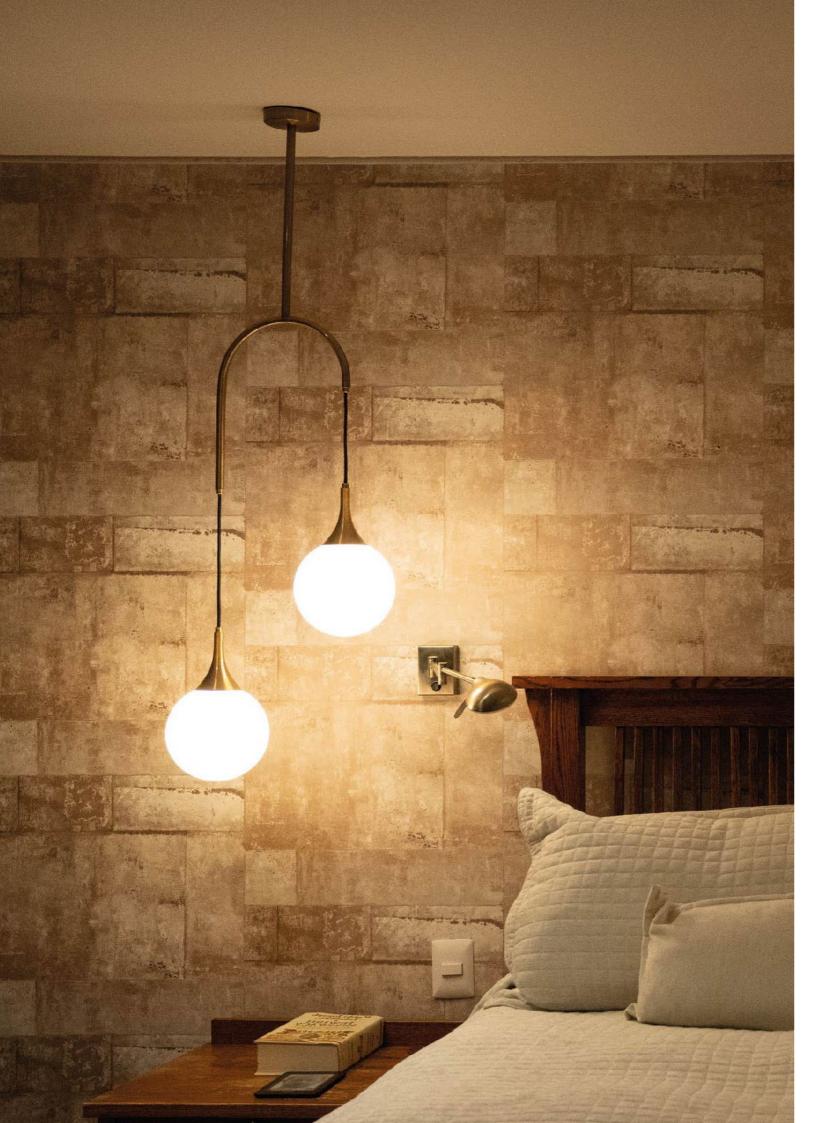

## **DRIPP II**

PRODUCT INFORMATION

Powder-coated metal lamp with 2 opaline glass spheres.

Size: 40cm x 18cm x 126cm.

LIGHT SOURCE

X2 bulbs 3W G9 LED 280lm 3000K. Dimmable warm soft light. Voltage 127V.