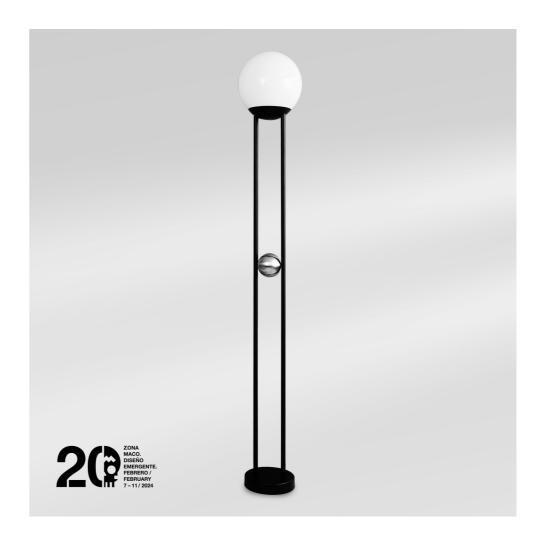

## **CAIDA LIBRE**

#### PRODUCT INFORMATION

Black powder-coated metal floor lamp with polished detail and opaline glass sphere.

Size: D25cm x 170cm.

#### LIGHT SOURCE

E27 LED bulb 800lm 300k. Soft Warm Light. Voltage 100-240V.

#### **EXHIBITIONS**

2024 Zona Maco / Emerging Design