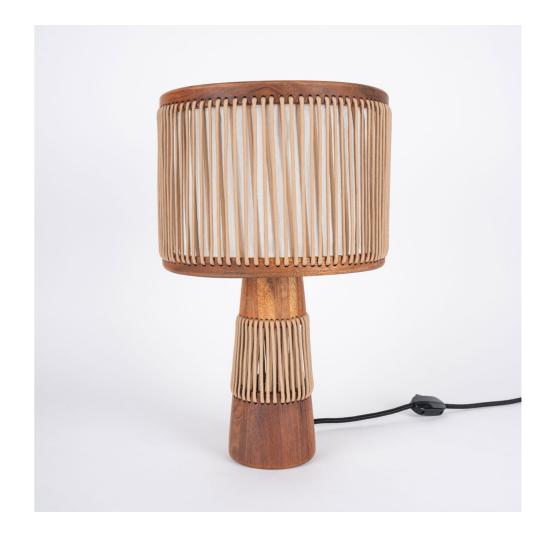

## **ANAKA**

PRODUCT INFORMATION

Tzalam or Parota wood table lamp with linen fabric and paracord rope.

Size: D28cm x 46cm.

LIGHT SOURCE

8.5W E27 LED bulb 800lm 2700K. Warm soft light. Voltage 127V.