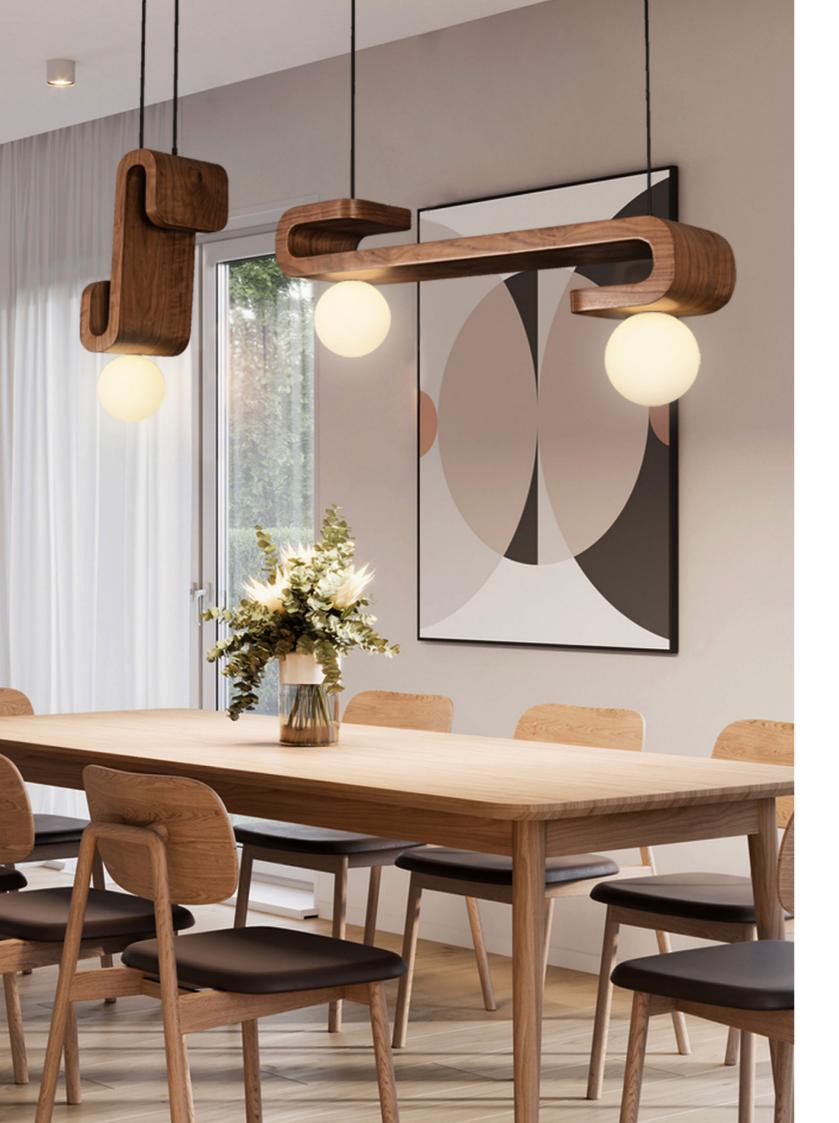

#### PRODUCT INFORMATION

Pendant lamp veneered with walnut wood and 2 opaline glass spheres.

Size: 84cm x 20cm x 42cm.

## LIGHT SOURCE

X2 bulbs 6W G9 LED 620lm 3000K Dimmable warm soft light. Voltage 127V