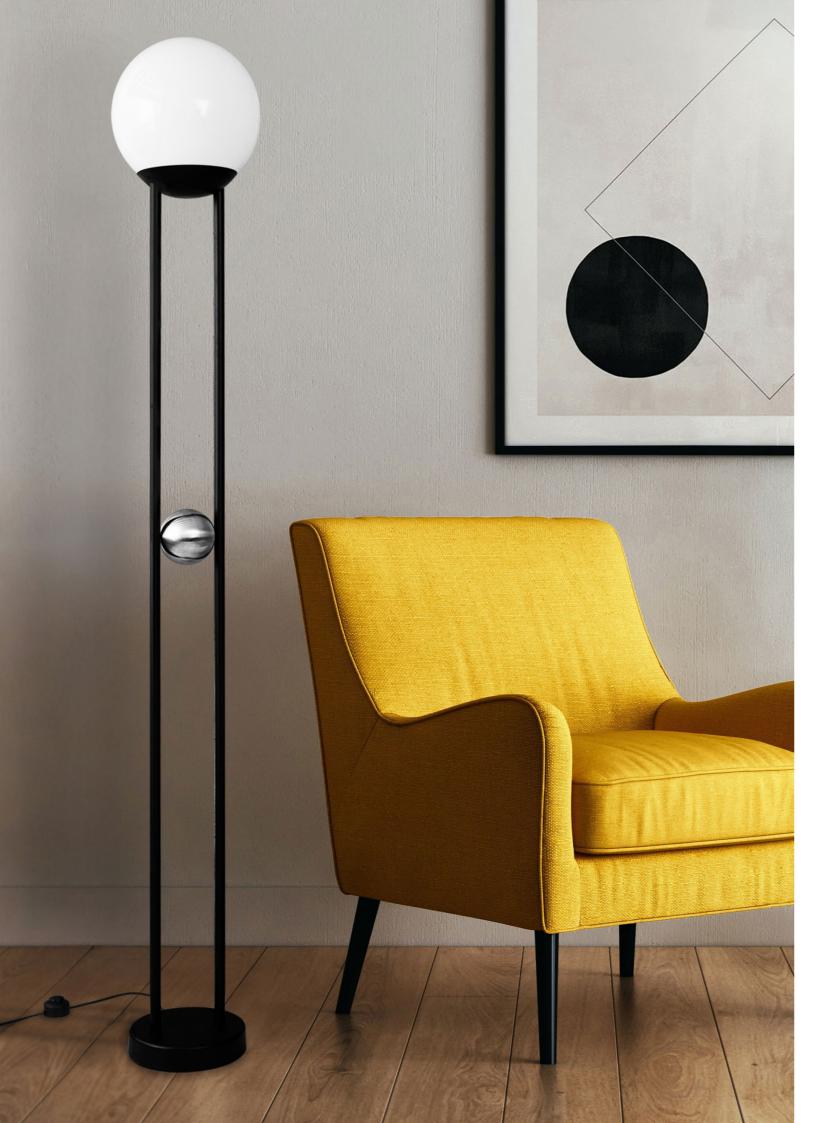

## **CAIDA LIBRE**

#### PRODUCT INFORMATION

Black powder-coated metal floor lamp with polished detail and opaline glass sphere.

Size: D25cm x 170cm.

#### LIGHT SOURCE

E27 LED bulb 800lm 300k. Soft Warm Light. Voltage 100-240V.

#### **EXHIBITIONS**

2024 Zona Maco / Emerging Design