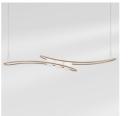

## **NATALIA**

#### PRODUCT INFORMATION

Polished steel table lamp with acrylic, and a silicone tube.

Size: 28cm x 14cm x 31cm.

#### LIGHT SOURCE

LED STRIP MLED-120-28.8-5/BC A 12V Warm soft light 3 tones. Driver included. Touch switch.

#### **EXHIBITIONS**

2024 Zona Maco / Emerging Design