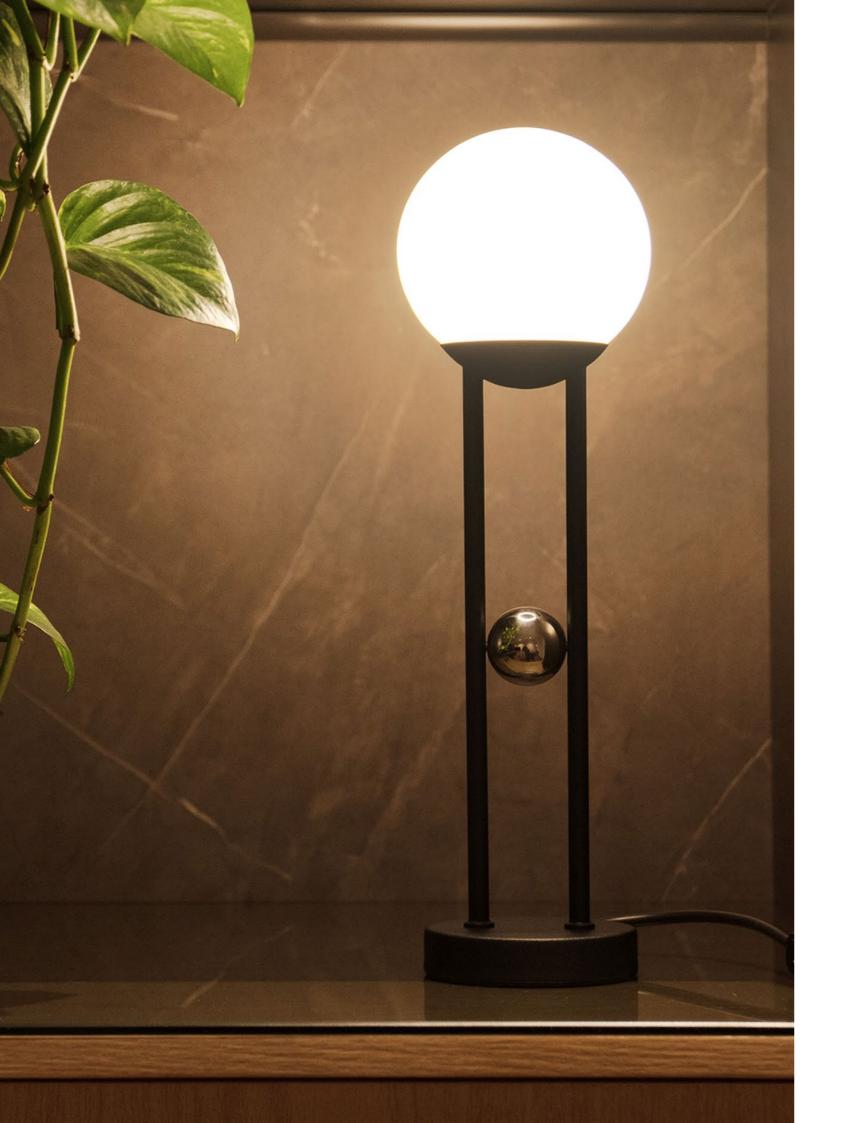

## **NATALIA**

#### PRODUCT INFORMATION

Polished steel table lamp with acrylic, and a silicone tube.

Size: 28cm x 14cm x 31cm.

#### LIGHT SOURCE

LED STRIP MLED-120-28.8-5/BC A 12V Warm soft light 3 tones. Driver included. Touch switch.