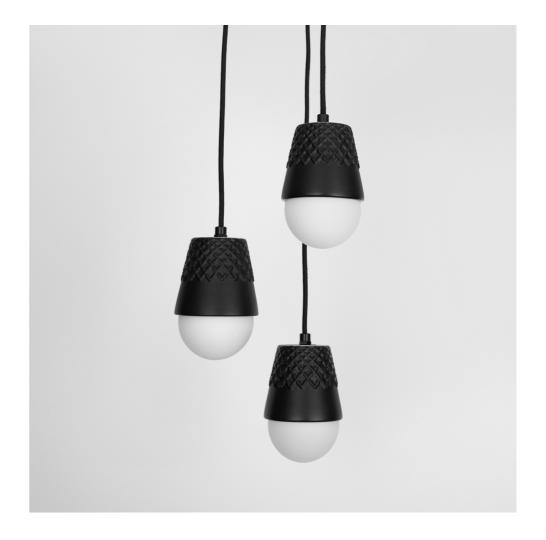

## MACRAME PENDANT 01

Collaboration with Gustavo Pacheco

#### PRODUCT INFORMATION

Ceramic lamp with a metal canopy available in black or white finish and opaline glass spheres.

Size: D18cm, adjustable height.

LIGHT SOURCE

X3 bulbs 3W G9 LED 280lm 3000K. Warm soft light. Voltage 127V.