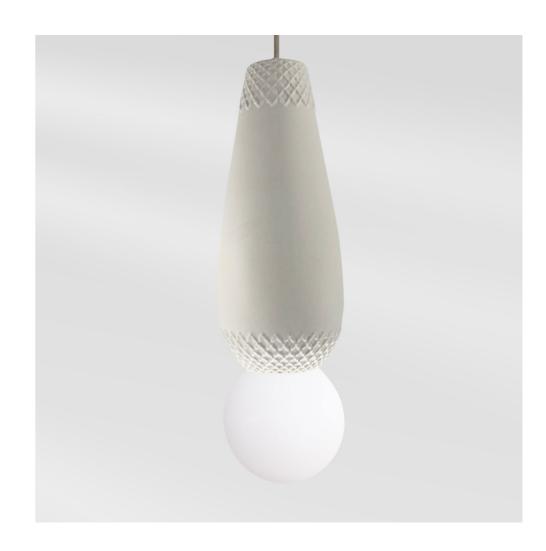

## **DRIPP I**

PRODUCT INFORMATION

Copper-colored powder-coated metal wall lamp with an opaline glass sphere.

Size: 18cm x 35cm x 60cm.

LIGHT SOURCE

3W G9 LED bulb 280lm 3000K. Dimmable warm soft light. Voltage 127V.