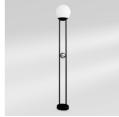

## **CAIDA LIBRE**

#### PRODUCT INFORMATION

Black powder-coated metal floor lamp with polished detail and opaline glass sphere.

Size: D25cm x 170cm.

#### LIGHT SOURCE

E27 LED bulb 800lm 300k. Soft Warm Light. Voltage 100-240V.

#### **EXHIBITIONS**

2024 Zona Maco / Emerging Design