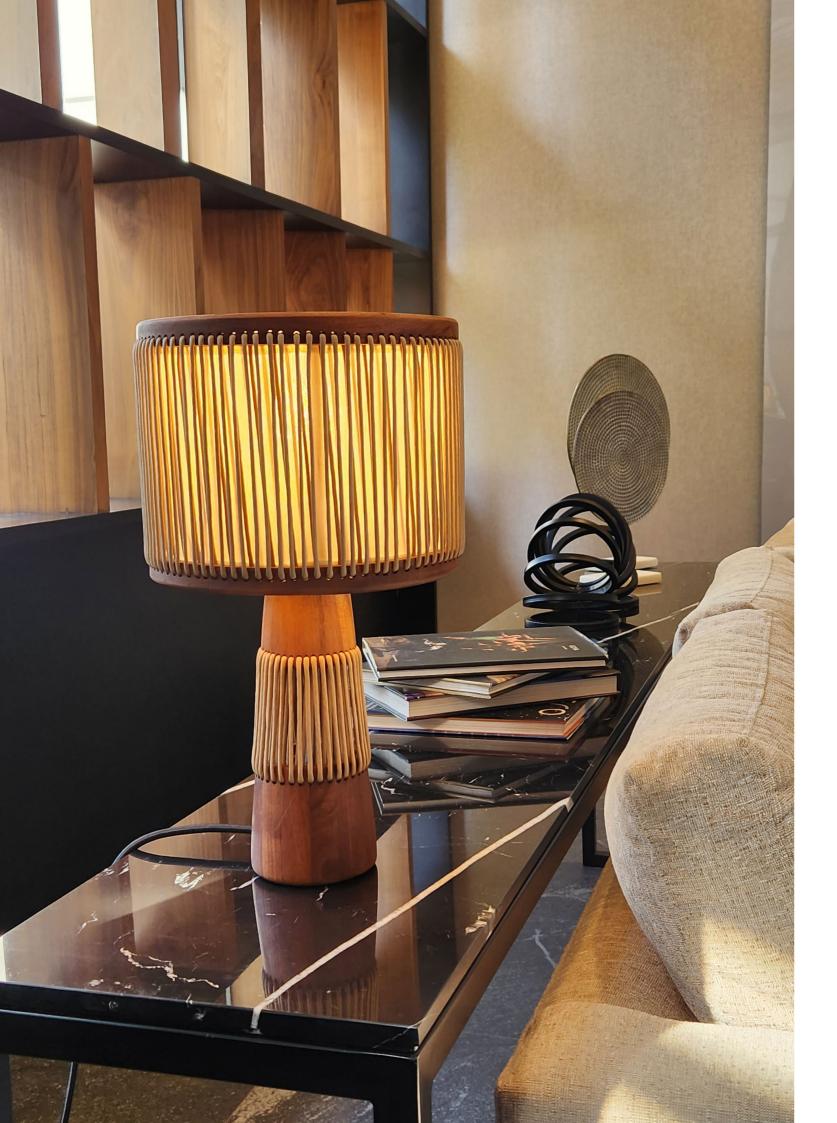

## **ANAKA**

PRODUCT INFORMATION

Tzalam or Parota wood table lamp with linen fabric and paracord rope.

Size: D28cm x 46cm.

LIGHT SOURCE

8.5W E27 LED bulb 800lm 2700K. Warm soft light. Voltage 127V.