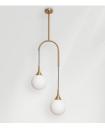

## **ARIA**

#### PRODUCT INFORMATION

Powder-coated metal lamp with 3 rotomolded spheres.

Size: 180cm x 30cm x 17cm.

## LIGHT SOURCE

X3 bulbs 6W G9 LED 620lm 3000K Dimmable warm soft light. Voltage 127V.

#### AWARDS AND EXHIBITIONS

2022 Red Dot Design Award / Concept Design. 2022 - European Product Design Award 2022 Design Week Mexico / Inedito Exhibition. 2023 - A! Diseño Award 2024- Diseña Mexico Exposition - Franz Mayer Museum