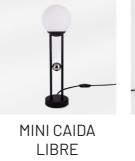

## **MINI CAIDA LIBRE**

## PRODUCT INFORMATION

Black powder-coated metal floor lamp with polished detail and opaline glass sphere.

Size: D12cm x 41cm.

LIGHT SOURCE

2W G9 LED bulb 160lm 3000K. Warm soft light. Voltage 127V.