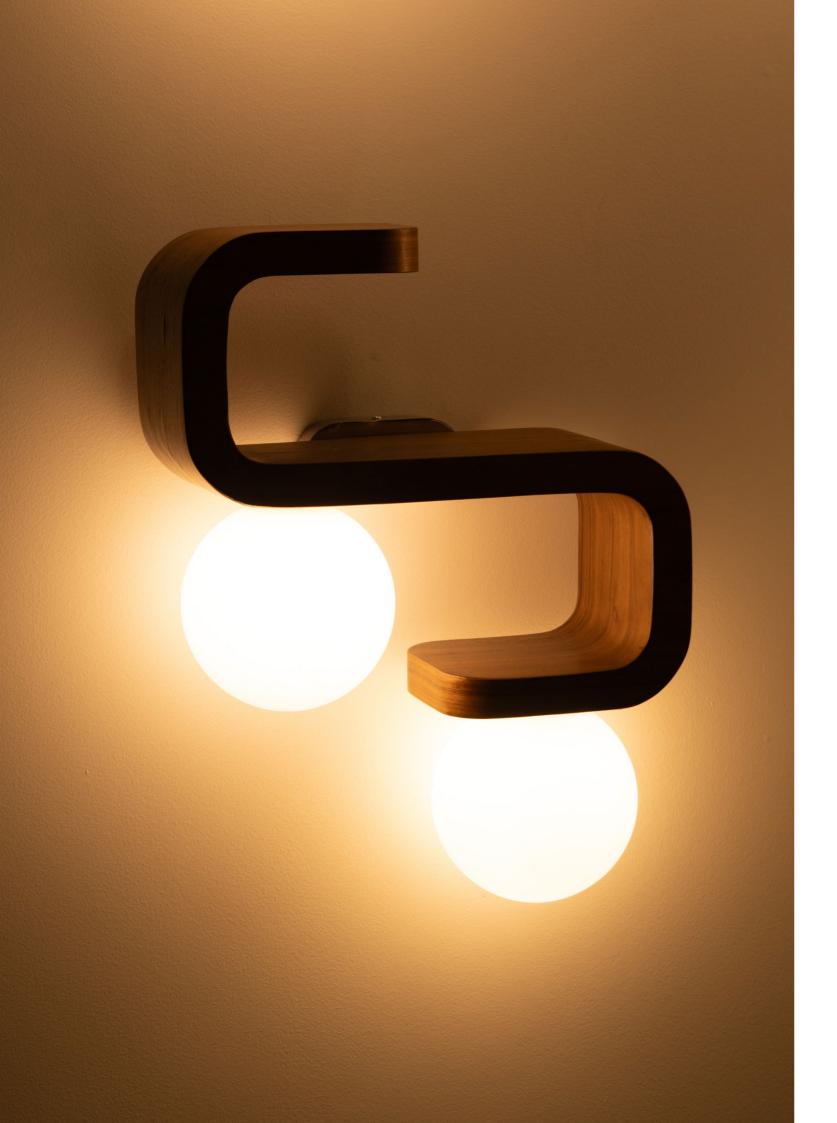

## PRODUCT INFORMATION

Wall lamp veneered with walnut wood and 2 opaline glass spheres.

Size: 36cm x 15cm x 50cm.

## LIGHT SOURCE

X2 bulbs 3W G9 LED 280lm 3000K. Dimmable warm soft light. Voltage 127V.