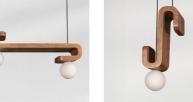

## MACRAME PENDANT 01

Collaboration with Gustavo Pacheco

#### PRODUCT INFORMATION

Ceramic lamp with a metal canopy available in black or white finish and opaline glass spheres.

Size: D18cm, adjustable height.

LIGHT SOURCE

X3 bulbs 3W G9 LED 280lm 3000K. Warm soft light. Voltage 127V.