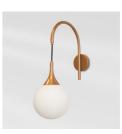

## **DRIPP I**

PRODUCT INFORMATION

Copper-colored powder-coated metal wall lamp with an opaline glass sphere.

Size: 18cm x 35cm x 60cm.

LIGHT SOURCE

3W G9 LED bulb 280lm 3000K. Dimmable warm soft light. Voltage 127V.