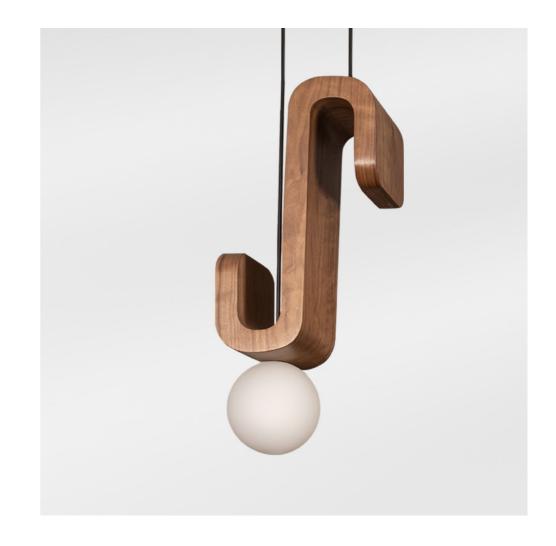

## **ESSE**VERTICAL PENDANT

## PRODUCT INFORMATION

Lamp veneered with walnut wood and an opaline glass sphere.

Size: 27cm x 20cm x 60cm.

## LIGHT SOURCE

6W G9 LED bulb 620lm 3000K Dimmable warm soft light. Voltage 127V.