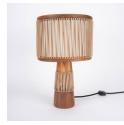

## **ANAKA**

PRODUCT INFORMATION

Tzalam or Parota wood table lamp with linen fabric and paracord rope.

Size: D28cm x 46cm.

LIGHT SOURCE

8.5W E27 LED bulb 800lm 2700K. Warm soft light. Voltage 127V.