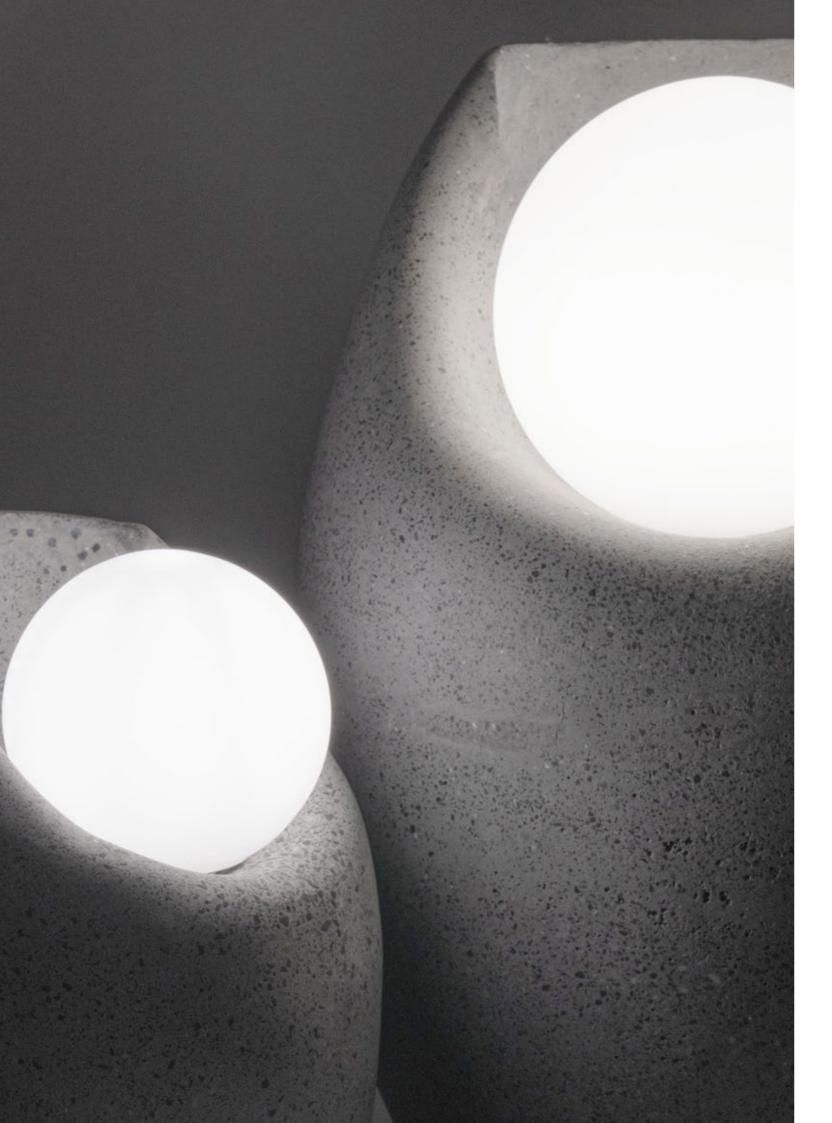

## **PEARL**

Collaboration with Mās Concreto

## PRODUCT INFORMATION

Concrete table lamps with opaline glass spheres.

Sizes:

Large piece: D24cm x 36cm Small piece: D16cm x 24cm.

## LIGHT SOURCE

3W G9 LED bulbs 280lm 3000K. Warm soft light. Voltage 127V.

## **EXHIBITIONS**

2023 Zona Maco / Emerging Design.