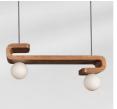

## **ESSE**HORIZONTAL PENDANT

#### PRODUCT INFORMATION

Pendant lamp veneered with walnut wood and 2 opaline glass spheres.

Size: 84cm x 20cm x 42cm.

## LIGHT SOURCE

X2 bulbs 6W G9 LED 620lm 3000K Dimmable warm soft light. Voltage 127V