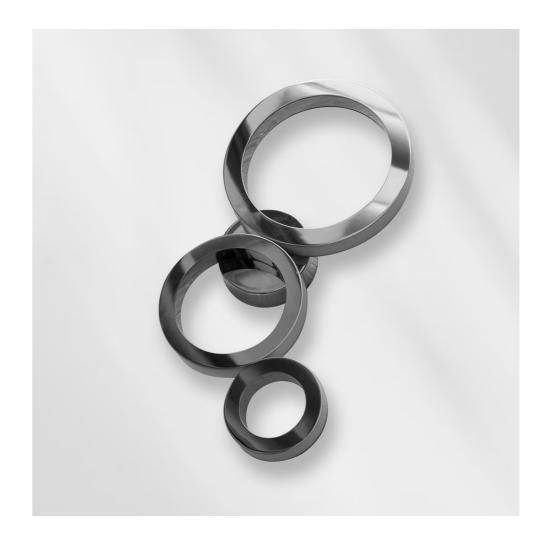

## **RINGS**

PRODUCT INFORMATION

Polished stainless steel wall lamp with acrylic diffuser.

Size: 30cmx 3cm x 50cm.

LIGHT SOURCE

MLED60 14.4W 505 LED strip. Warm soft light. Voltage 12v, driver included.