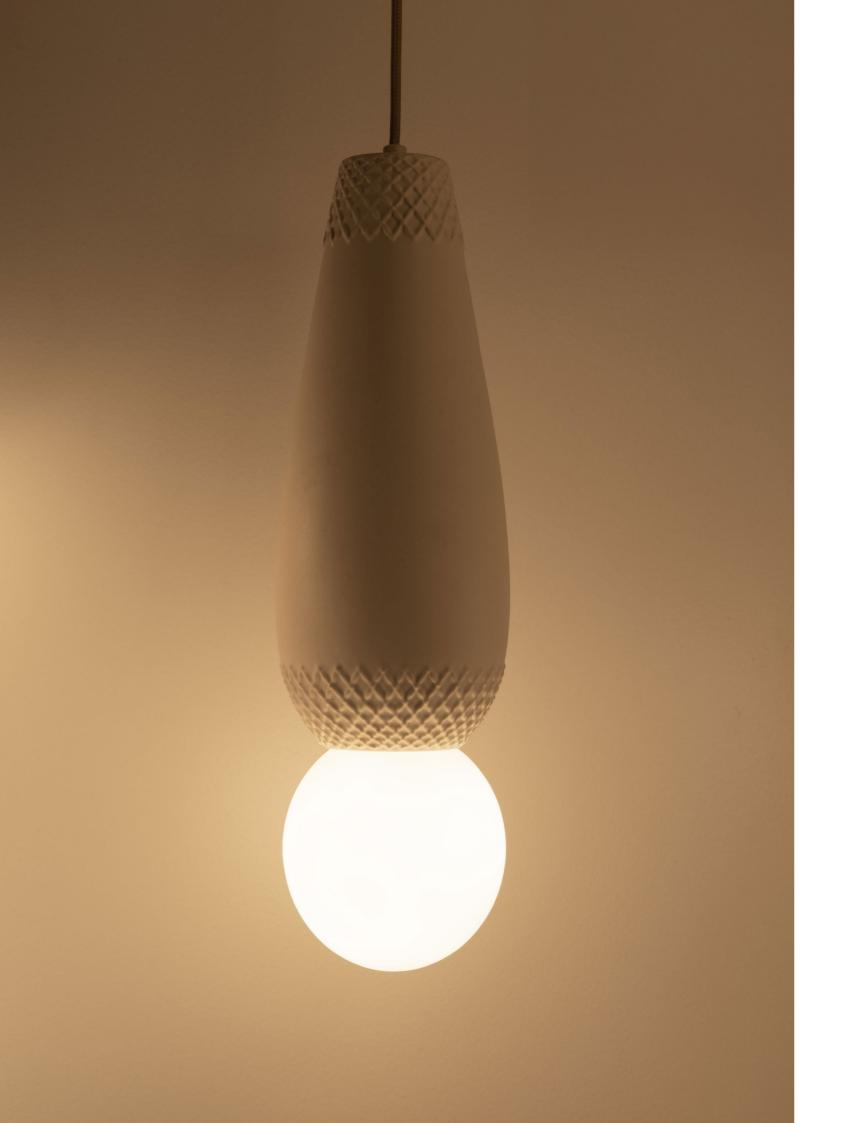

## **DRIPP I**

PRODUCT INFORMATION

Copper-colored powder-coated metal wall lamp with an opaline glass sphere.

Size: 18cm x 35cm x 60cm.

LIGHT SOURCE

3W G9 LED bulb 280lm 3000K. Dimmable warm soft light. Voltage 127V.