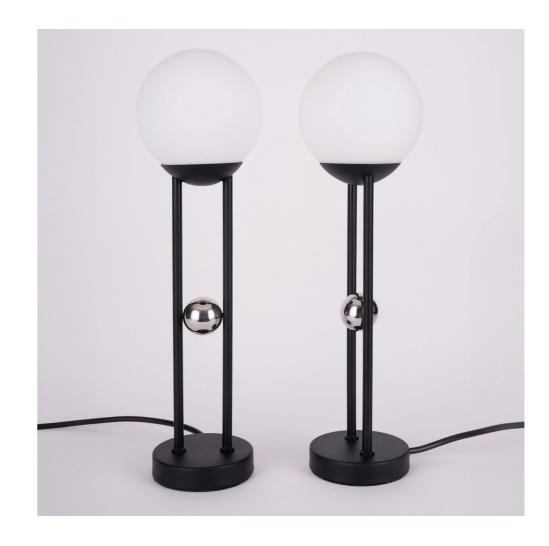

## **NATALIA**

#### PRODUCT INFORMATION

Polished steel table lamp with acrylic, and a silicone tube.

Size: 28cm x 14cm x 31cm.

#### LIGHT SOURCE

LED STRIP MLED-120-28.8-5/BC A 12V Warm soft light 3 tones. Driver included. Touch switch.