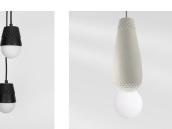

## **ESSE**VERTICAL PENDANT

## PRODUCT INFORMATION

Lamp veneered with walnut wood and an opaline glass sphere.

Size: 27cm x 20cm x 60cm.

## LIGHT SOURCE

6W G9 LED bulb 620lm 3000K Dimmable warm soft light. Voltage 127V.