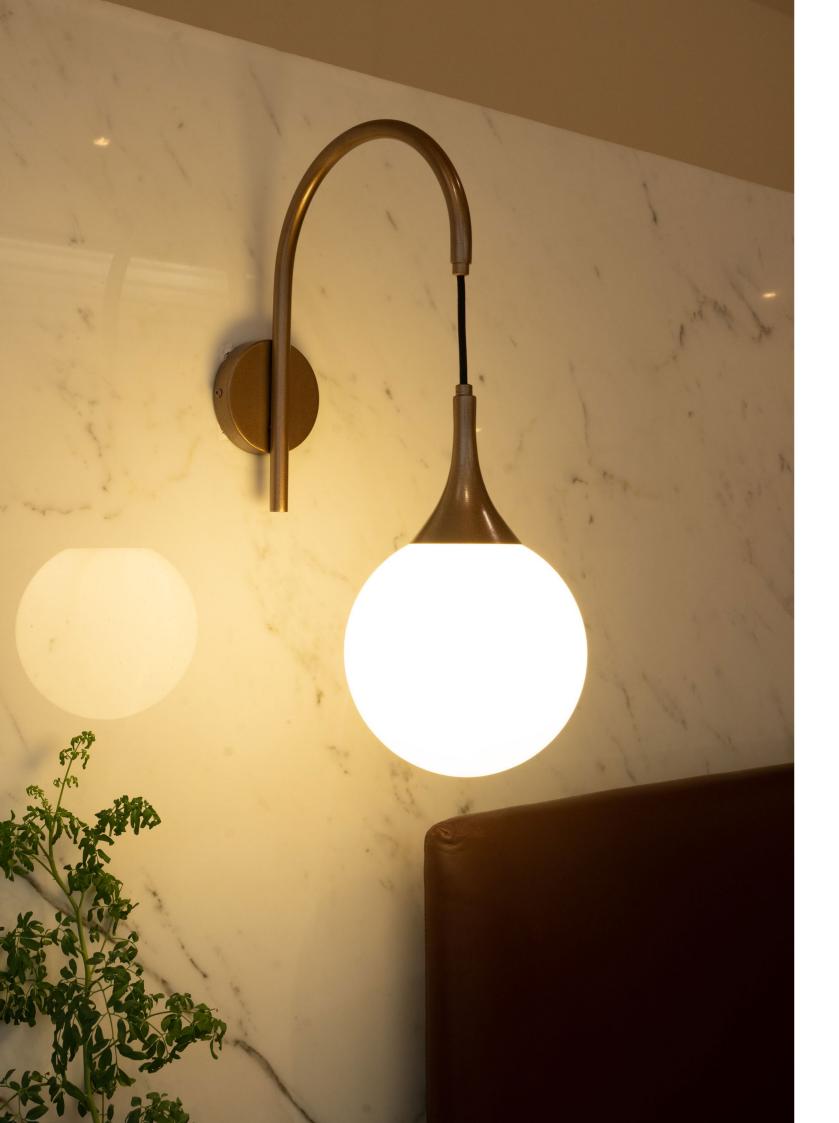

## **DRIPP I**

PRODUCT INFORMATION

Copper-colored powder-coated metal wall lamp with an opaline glass sphere.

Size: 18cm x 35cm x 60cm.

LIGHT SOURCE

3W G9 LED bulb 280lm 3000K. Dimmable warm soft light. Voltage 127V.