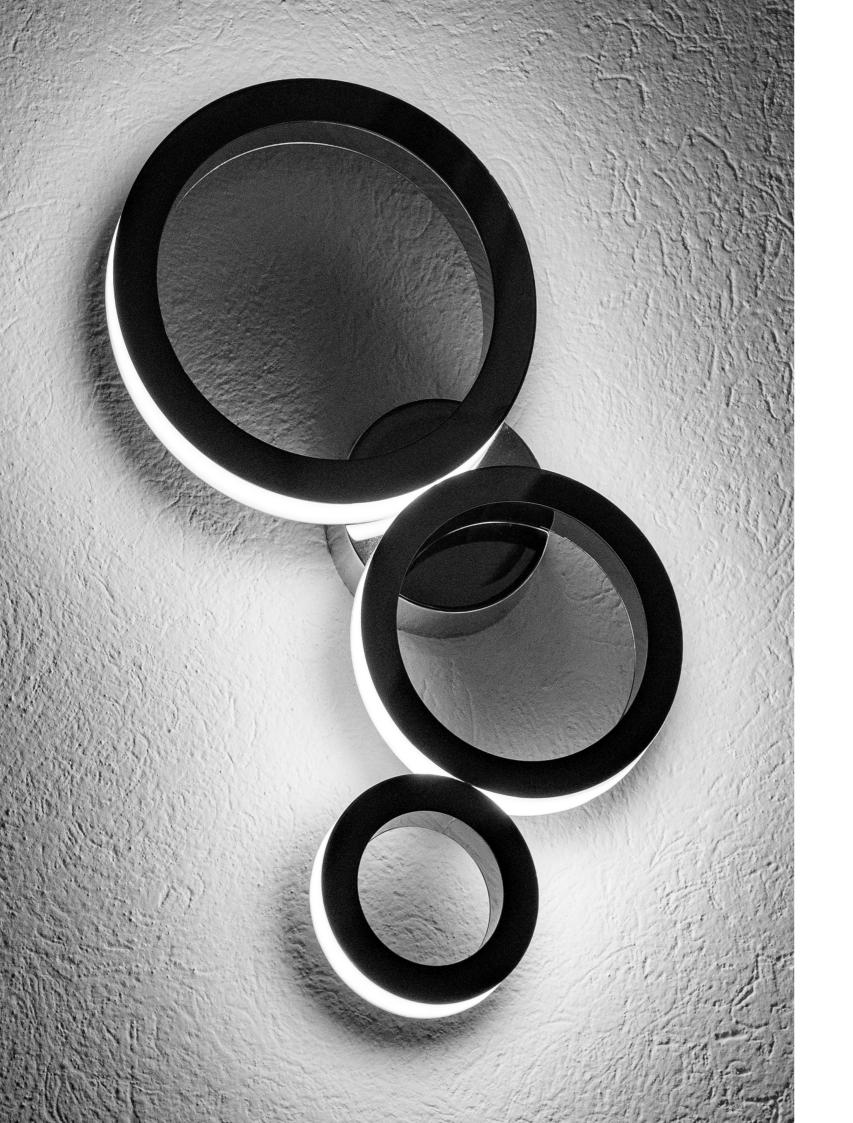

## **RINGS**

PRODUCT INFORMATION

Polished stainless steel wall lamp with acrylic diffuser.

Size: 30cmx 3cm x 50cm.

LIGHT SOURCE

MLED60 14.4W 505 LED strip. Warm soft light. Voltage 12v, driver included.