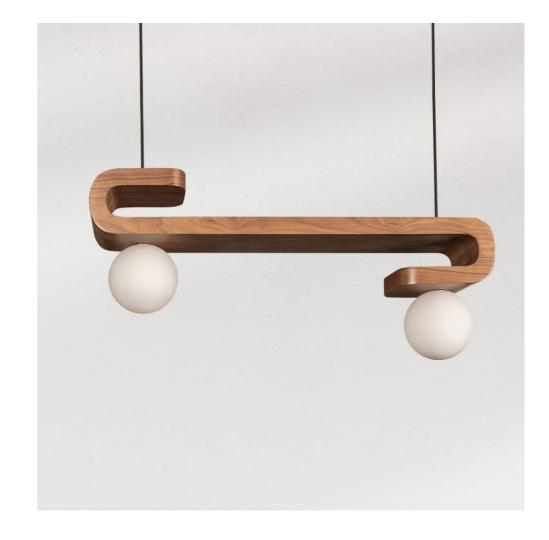

## **ESSE**HORIZONTAL PENDANT

#### PRODUCT INFORMATION

Pendant lamp veneered with walnut wood and 2 opaline glass spheres.

Size: 84cm x 20cm x 42cm.

## LIGHT SOURCE

X2 bulbs 6W G9 LED 620lm 3000K Dimmable warm soft light. Voltage 127V