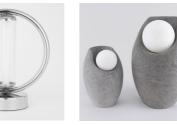

## **PEARL**

Collaboration with Mās Concreto

## PRODUCT INFORMATION

Concrete table lamps with opaline glass spheres.

Sizes:

Large piece: D24cm x 36cm Small piece: D16cm x 24cm.

## LIGHT SOURCE

3W G9 LED bulbs 280lm 3000K. Warm soft light. Voltage 127V.

## **EXHIBITIONS**

2023 Zona Maco / Emerging Design.