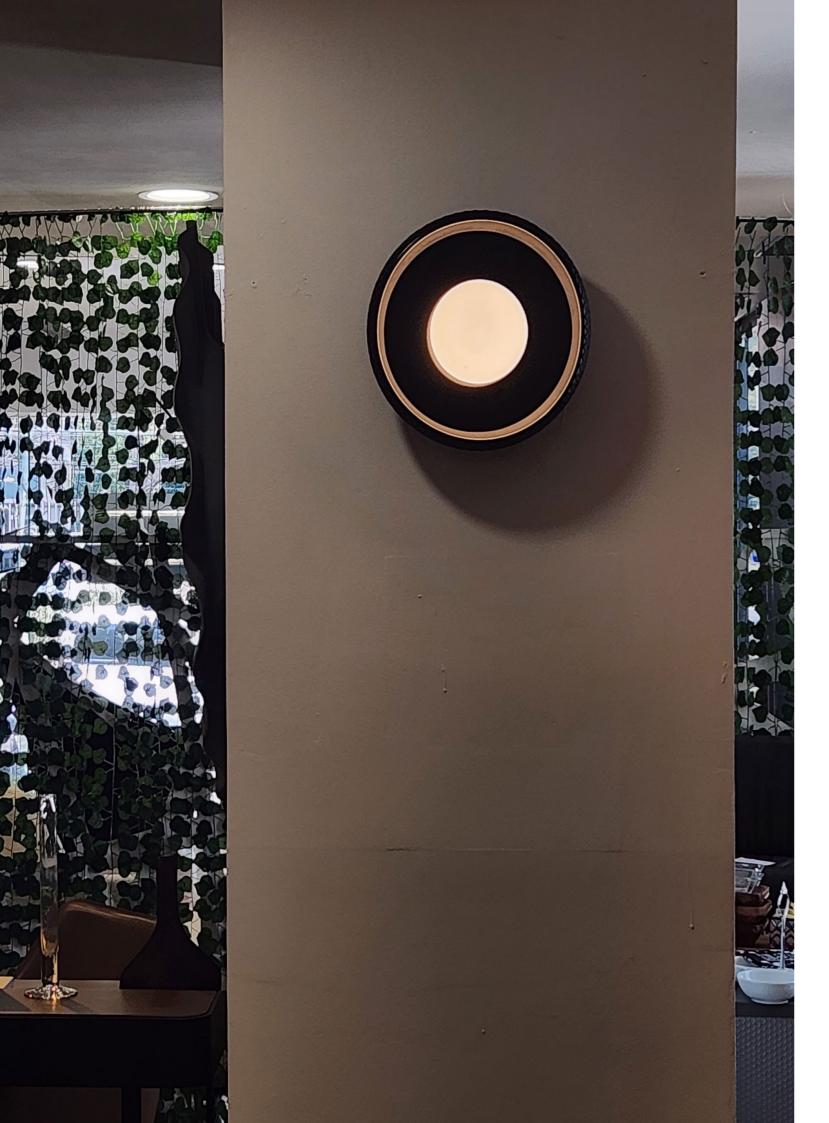

## **MACRAME**

Wall

Collaboration with Gustavo Pacheco

#### PRODUCT INFORMATION

Ceramic wall lamp with a metal canopy, available in different color finishes, and an opaline glass sphere.

Size: D29cm x 13cm.

LIGHT SOURCE

3W G9 LED bulb 280lm 3000K. Warm soft light. Voltage 127V.