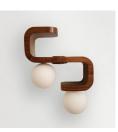

## **MACRAME**

Wall

Collaboration with Gustavo Pacheco

#### PRODUCT INFORMATION

Ceramic wall lamp with a metal canopy, available in different color finishes, and an opaline glass sphere.

Size: D29cm x 13cm.

LIGHT SOURCE

3W G9 LED bulb 280lm 3000K. Warm soft light. Voltage 127V.