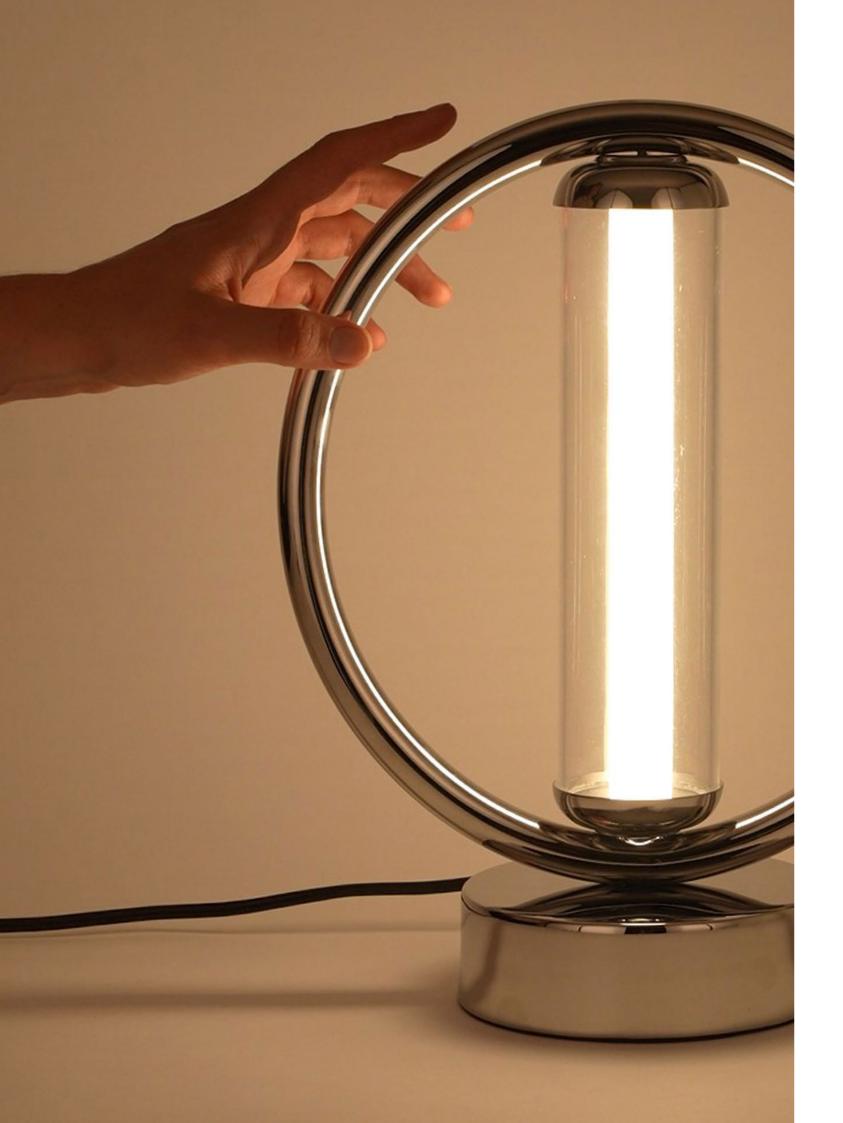

## **NATALIA**

#### PRODUCT INFORMATION

Polished steel table lamp with acrylic, and a silicone tube.

Size: 28cm x 14cm x 31cm.

#### LIGHT SOURCE

LED STRIP MLED-120-28.8-5/BC A 12V Warm soft light 3 tones. Driver included. Touch switch.

#### **EXHIBITIONS**

2024 Zona Maco / Emerging Design