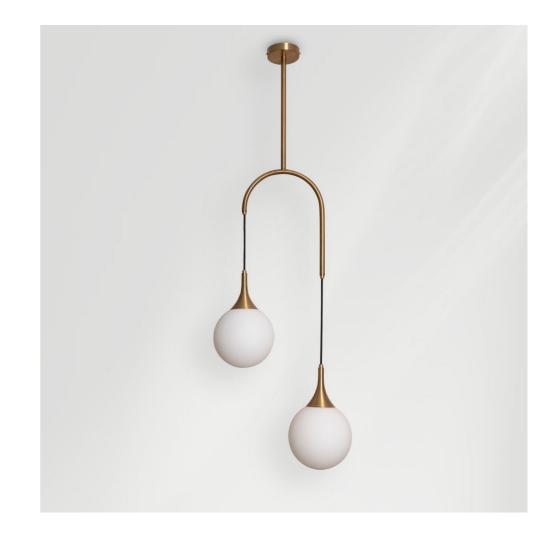

## **DRIPP II**

PRODUCT INFORMATION

Powder-coated metal lamp with 2 opaline glass spheres.

Size: 40cm x 18cm x 126cm.

LIGHT SOURCE

X2 bulbs 3W G9 LED 280lm 3000K. Dimmable warm soft light. Voltage 127V.